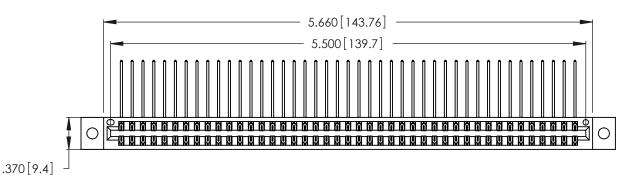

| 346/396 SERIES CARD EDGE CONNECTOR |
|------------------------------------|
| PART NUMBER: 346-086-559-802       |

**EDAC INC** TORONTO, ONTARIO CANADA

THESE DRAWINGS AND SPECIFICATIONS ARE THE PROPERTY OF EDAC INC., AND SHALL NOT BE REPRODUCED, OR COPIED OR USED AS THE BASIS FOR THE MANUFACTURE OR SALE OF APPARATUS WITHOUT WRITTEN PERMISSION.

Contact Dimensions:
559-90 Degree Bend (Code 541 Contacts)
See Sheet 2 for Contact Code 555, 556, 558, 559, 560 Dimensions

THIS IS A C.A.D. GENERATED DRAWING DO NOT MAKE MANUAL REVISIONS TO MASTER.

ISSUE NUMBER