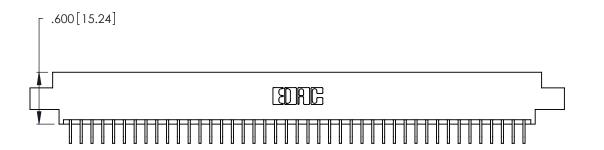

Contact Dimensions:
559-90 Degree Bend (Code 541 Contacts)
See Sheet 2 for Contact Code 555, 556, 558, 559, 560 Dimensions

THIS IS A C.A.D. GENERATED DRAWING DO NOT MAKE MANUAL REVISIONS TO MASTER.

ISSUE NUMBER

| 346/396 SERIES CARD EDGE CONNECTOR |
|------------------------------------|
| PART NUMBER: 346-086-559-802       |

**EDAC INC** TORONTO, ONTARIO CANADA

THESE DRAWINGS AND SPECIFICATIONS ARE THE PROPERTY OF EDAC INC., AND SHALL NOT BE REPRODUCED, OR COPIED OR USED AS THE BASIS FOR THE MANUFACTURE OR SALE OF APPARATUS WITHOUT WRITTEN PERMISSION.