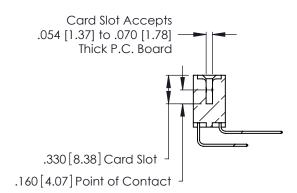

THIS IS A C.A.D. GENERATED DRAWING DO NOT MAKE MANUAL REVISIONS TO MASTER.

ISSUE NUMBER

ORIGINAL

1

**Contact Code 555** 

Contact Code 556

**Contact Code 558** 

**Contact Code 559** 

Contact Code 560

INSULATOR MATERIAL: THERMOPLASTIC POLYESTER, UL 94V-0 CONTACT MATERIAL; COPPER, NICKEL, TIN ALLOY CA-725 CONTACT PLATING: GOLD ON THE MATING AREA, TIN-LEAD

ON THE CONTACT TAILS, NICKEL UNDERPLATE

346/396 SERIES CARD EDGE CONNECTOR CONTACT CODE 555,556,558,559,560 DIMENSIONS

YOUR CONNECTION TO QUALITY & SERVICE

**EDAC INC** TORONTO, ONTARIO CANADA

THESE DRAWINGS AND SPECIFICATIONS ARE THE PROPERTY OF EDAC INC.,AND SHALL NOT BE REPRODUCED, OR COPIED OR USED AS THE BASIS FOR THE MANUFACTURE OR SALE OF APPARATUS WITHOUT WRITTEN PERMISSION.