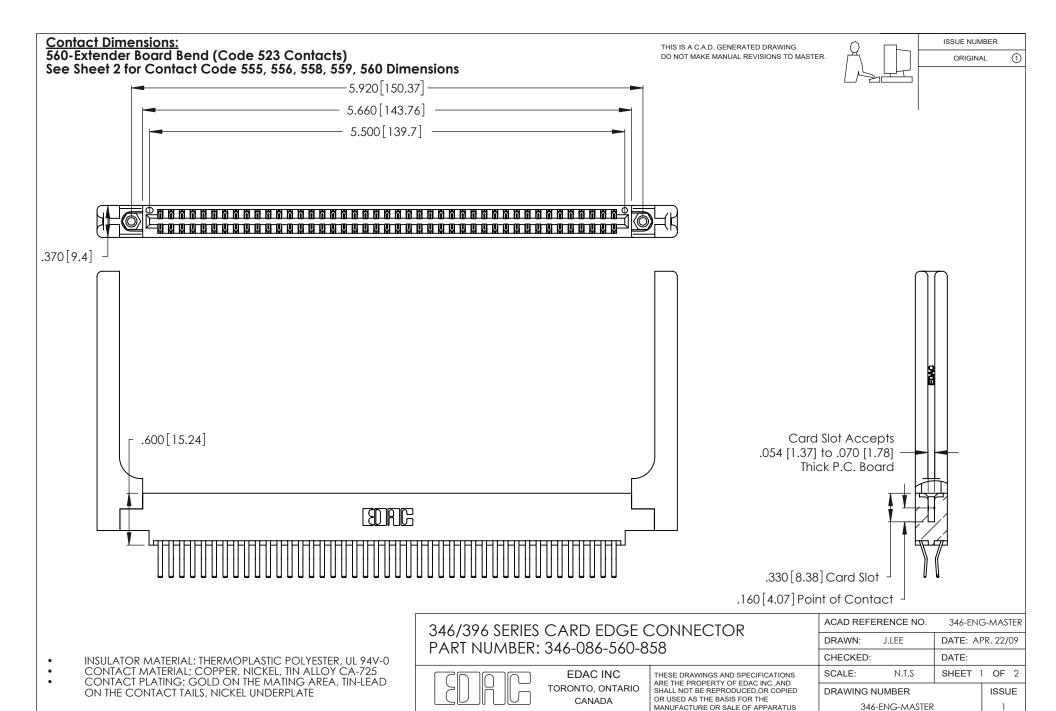

ON THE CONTACT TAILS, NICKEL UNDERPLATE

346/396 SERIES CARD EDGE CONNECTOR CONTACT CODE 555,556,558,559,560 DIMENSIONS

YOUR CONNECTION TO QUALITY & SERVICE

**EDAC INC** TORONTO, ONTARIO CANADA

THESE DRAWINGS AND SPECIFICATIONS ARE THE PROPERTY OF EDAC INC.,AND SHALL NOT BE REPRODUCED, OR COPIED OR USED AS THE BASIS FOR THE MANUFACTURE OR SALE OF APPARATUS WITHOUT WRITTEN PERMISSION.