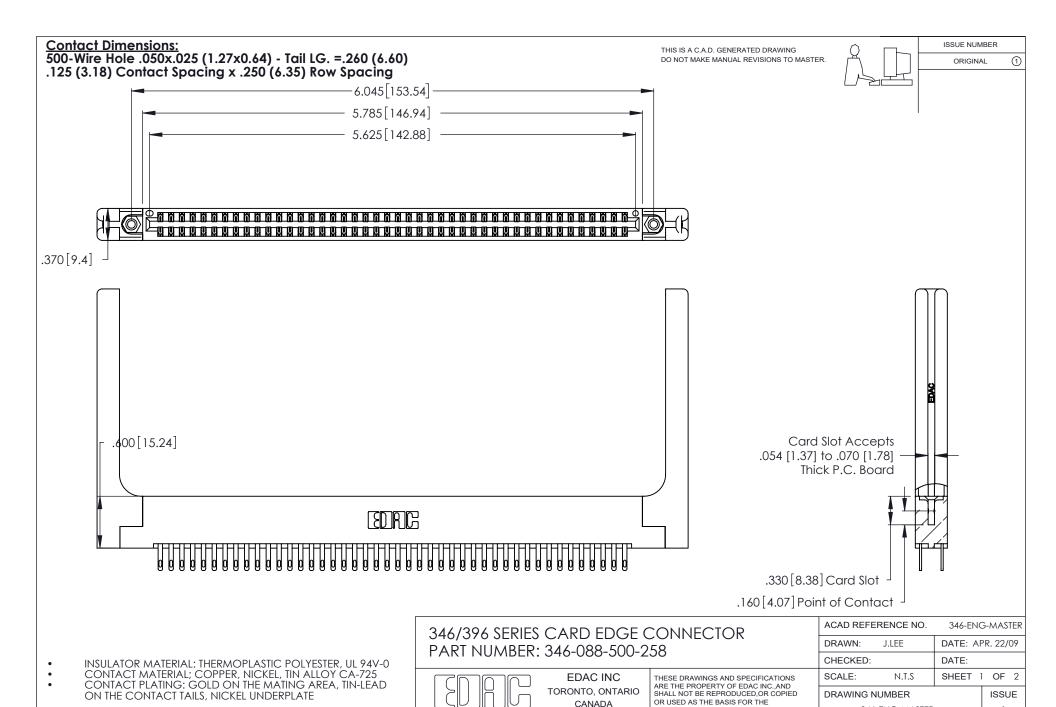

1

**Contact Code 555** 

Contact Code 556

**Contact Code 558** 

**Contact Code 559** 

**Contact Code 560** 

INSULATOR MATERIAL: THERMOPLASTIC POLYESTER, UL 94V-0 CONTACT MATERIAL; COPPER, NICKEL, TIN ALLOY CA-725 CONTACT PLATING: GOLD ON THE MATING AREA, TIN-LEAD

ON THE CONTACT TAILS, NICKEL UNDERPLATE

346/396 SERIES CARD EDGE CONNECTOR CONTACT CODE 555,556,558,559,560 DIMENSIONS

YOUR CONNECTION TO QUALITY & SERVICE

**EDAC INC** TORONTO, ONTARIO CANADA

THESE DRAWINGS AND SPECIFICATIONS ARE THE PROPERTY OF EDAC INC.,AND SHALL NOT BE REPRODUCED, OR COPIED OR USED AS THE BASIS FOR THE MANUFACTURE OR SALE OF APPARATUS WITHOUT WRITTEN PERMISSION.