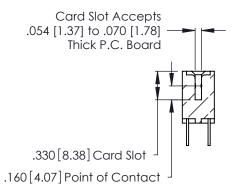

THIS IS A C.A.D. GENERATED DRAWING DO NOT MAKE MANUAL REVISIONS TO MASTER.

ISSUE NUMBER

ORIGINAL

1

**Contact Code 555** 

Contact Code 556

**Contact Code 558** 

**Contact Code 559** 

Contact Code 560

INSULATOR MATERIAL: THERMOPLASTIC POLYESTER, UL 94V-0 CONTACT MATERIAL; COPPER, NICKEL, TIN ALLOY CA-725 CONTACT PLATING: GOLD ON THE MATING AREA, TIN-LEAD

ON THE CONTACT TAILS, NICKEL UNDERPLATE

346/396 SERIES CARD EDGE CONNECTOR CONTACT CODE 555,556,558,559,560 DIMENSIONS

YOUR CONNECTION TO QUALITY & SERVICE

**EDAC INC** TORONTO, ONTARIO CANADA

THESE DRAWINGS AND SPECIFICATIONS ARE THE PROPERTY OF EDAC INC.,AND SHALL NOT BE REPRODUCED, OR COPIED OR USED AS THE BASIS FOR THE MANUFACTURE OR SALE OF APPARATUS WITHOUT WRITTEN PERMISSION.