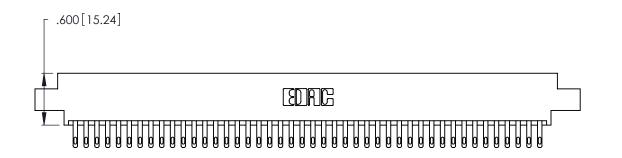

| 346/396 SERIES CARD EDGE CONNECTOR |
|------------------------------------|
| PART NUMBER: 346-088-500-804       |

YOUR CONNECTION TO QUALITY & SERVICE

**EDAC INC** TORONTO, ONTARIO CANADA

THESE DRAWINGS AND SPECIFICATIONS ARE THE PROPERTY OF EDAC INC.,AND SHALL NOT BE REPRODUCED, OR COPIED OR USED AS THE BASIS FOR THE MANUFACTURE OR SALE OF APPARATUS WITHOUT WRITTEN PERMISSION.