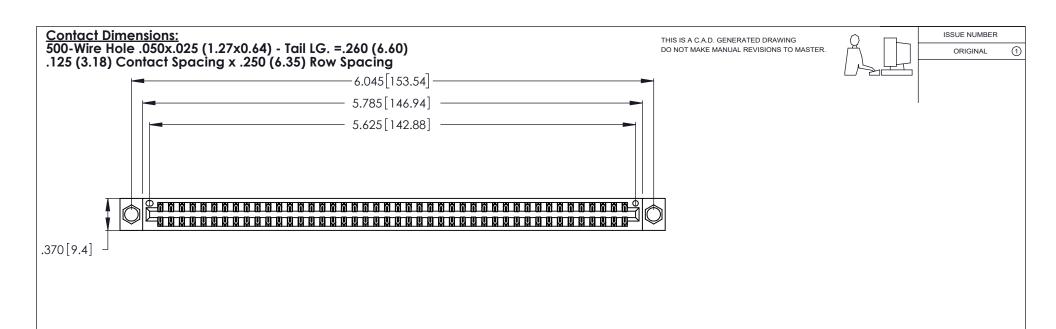

- INSULATOR MATERIAL: THERMOPLASTIC POLYESTER, UL 94V-0 CONTACT MATERIAL; COPPER, NICKEL, TIN\_ALLOY CA-725
  - CONTACT PLATING: GOLD ON THE MATING AREA, TIN-LEAD ON THE CONTACT TAILS, NICKEL UNDERPLATE

| 346/396 SERIES CARD EDGE CONNECTOR |
|------------------------------------|
| PART NUMBER: 346-088-500-804       |

YOUR CONNECTION TO QUALITY & SERVICE

**EDAC INC** TORONTO, ONTARIO CANADA

THESE DRAWINGS AND SPECIFICATIONS ARE THE PROPERTY OF EDAC INC.,AND SHALL NOT BE REPRODUCED, OR COPIED OR USED AS THE BASIS FOR THE MANUFACTURE OR SALE OF APPARATUS WITHOUT WRITTEN PERMISSION.