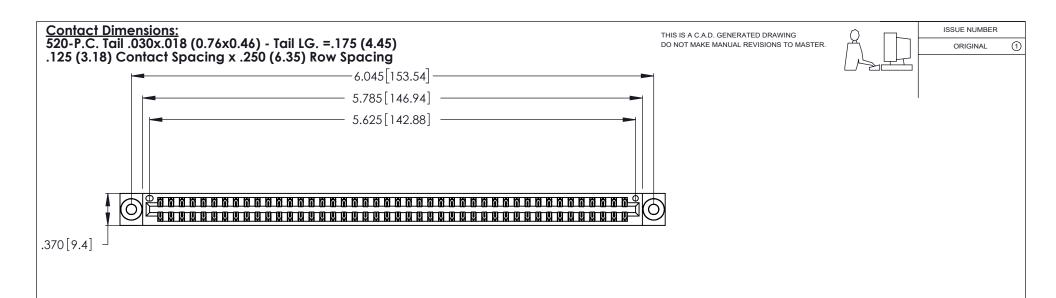

- INSULATOR MATERIAL: THERMOPLASTIC POLYESTER, UL 94V-0 CONTACT MATERIAL; COPPER, NICKEL, TIN ALLOY CA-725
- CONTACT PLATING: GOLD ON THE MATING AREA, TIN-LEAD ON THE CONTACT TAILS, NICKEL UNDERPLATE

346/396 SERIES CARD EDGE CONNECTOR PART NUMBER: 346-088-520-803

THIS IS A C.A.D. GENERATED DRAWING DO NOT MAKE MANUAL REVISIONS TO MASTER.

ISSUE NUMBER

ORIGINAL

1

**Contact Code 555** 

Contact Code 556

**Contact Code 558** 

**Contact Code 559** 