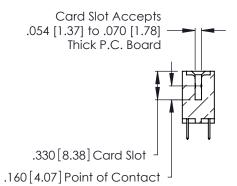

346/396 SERIES CARD EDGE CONNECTOR CONTACT CODE 555,556,558,559,560 DIMENSIONS

YOUR CONNECTION TO QUALITY & SERVICE

**EDAC INC** TORONTO, ONTARIO CANADA

THESE DRAWINGS AND SPECIFICATIONS ARE THE PROPERTY OF EDAC INC.,AND SHALL NOT BE REPRODUCED, OR COPIED OR USED AS THE BASIS FOR THE MANUFACTURE OR SALE OF APPARATUS WITHOUT WRITTEN PERMISSION.