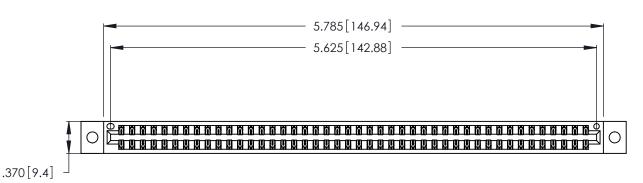

<u>Contact Dimensions:</u>
526-P.C. Tail .018 Sq. (0.46 Sq.) - Tail LG. =.350 (8.89)
.125 (3.18) Contact Spacing x .250 (6.35) Row Spacing

THIS IS A C.A.D. GENERATED DRAWING DO NOT MAKE MANUAL REVISIONS TO MASTER.

- INSULATOR MATERIAL: THERMOPLASTIC POLYESTER, UL 94V-0 CONTACT MATERIAL; COPPER, NICKEL, TIN ALLOY CA-725
- CONTACT PLATING: GOLD ON THE MATING AREA, TIN-LEAD ON THE CONTACT TAILS, NICKEL UNDERPLATE

346/396 SERIES CARD EDGE CONNECTOR PART NUMBER: 346-088-526-202