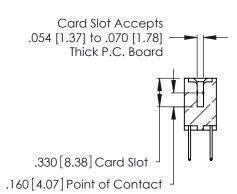

Contact Code 560

INSULATOR MATERIAL: THERMOPLASTIC POLYESTER, UL 94V-0 CONTACT MATERIAL; COPPER, NICKEL, TIN ALLOY CA-725 CONTACT PLATING: GOLD ON THE MATING AREA, TIN-LEAD

ON THE CONTACT TAILS, NICKEL UNDERPLATE

346/396 SERIES CARD EDGE CONNECTOR CONTACT CODE 555,556,558,559,560 DIMENSIONS

YOUR CONNECTION TO QUALITY & SERVICE

**EDAC INC** TORONTO, ONTARIO CANADA

THESE DRAWINGS AND SPECIFICATIONS ARE THE PROPERTY OF EDAC INC.,AND SHALL NOT BE REPRODUCED, OR COPIED OR USED AS THE BASIS FOR THE MANUFACTURE OR SALE OF APPARATUS WITHOUT WRITTEN PERMISSION.