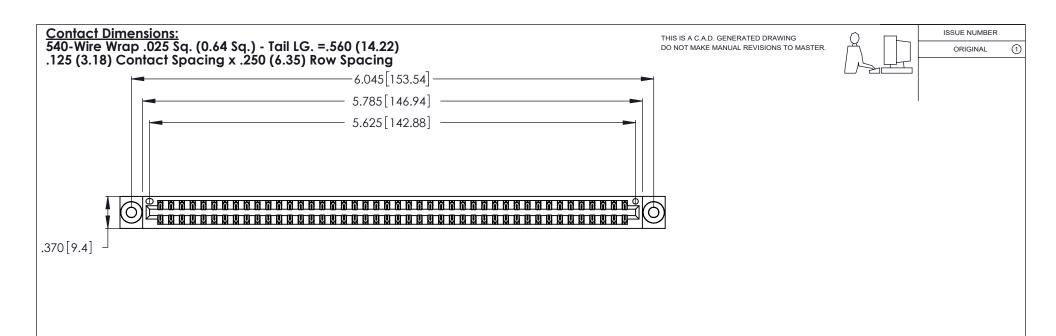

INSULATOR MATERIAL: THERMOPLASTIC POLYESTER, UL 94V-0 CONTACT MATERIAL; COPPER, NICKEL, TIN\_ALLOY CA-725

CONTACT PLATING: GOLD ON THE MATING AREA, TIN-LEAD ON THE CONTACT TAILS, NICKEL UNDERPLATE

346/396 SERIES CARD EDGE CONNECTOR PART NUMBER: 346-088-540-203