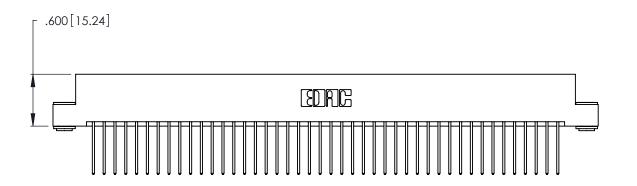

**Contact Code 560** 

INSULATOR MATERIAL: THERMOPLASTIC POLYESTER, UL 94V-0 CONTACT MATERIAL; COPPER, NICKEL, TIN ALLOY CA-725 CONTACT PLATING: GOLD ON THE MATING AREA, TIN-LEAD

ON THE CONTACT TAILS, NICKEL UNDERPLATE