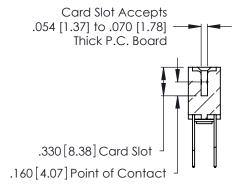

346/396 SERIES CARD EDGE CONNECTOR CONTACT CODE 555,556,558,559,560 DIMENSIONS

YOUR CONNECTION TO QUALITY & SERVICE

**EDAC INC** TORONTO, ONTARIO CANADA

THESE DRAWINGS AND SPECIFICATIONS ARE THE PROPERTY OF EDAC INC.,AND SHALL NOT BE REPRODUCED, OR COPIED OR USED AS THE BASIS FOR THE MANUFACTURE OR SALE OF APPARATUS WITHOUT WRITTEN PERMISSION.