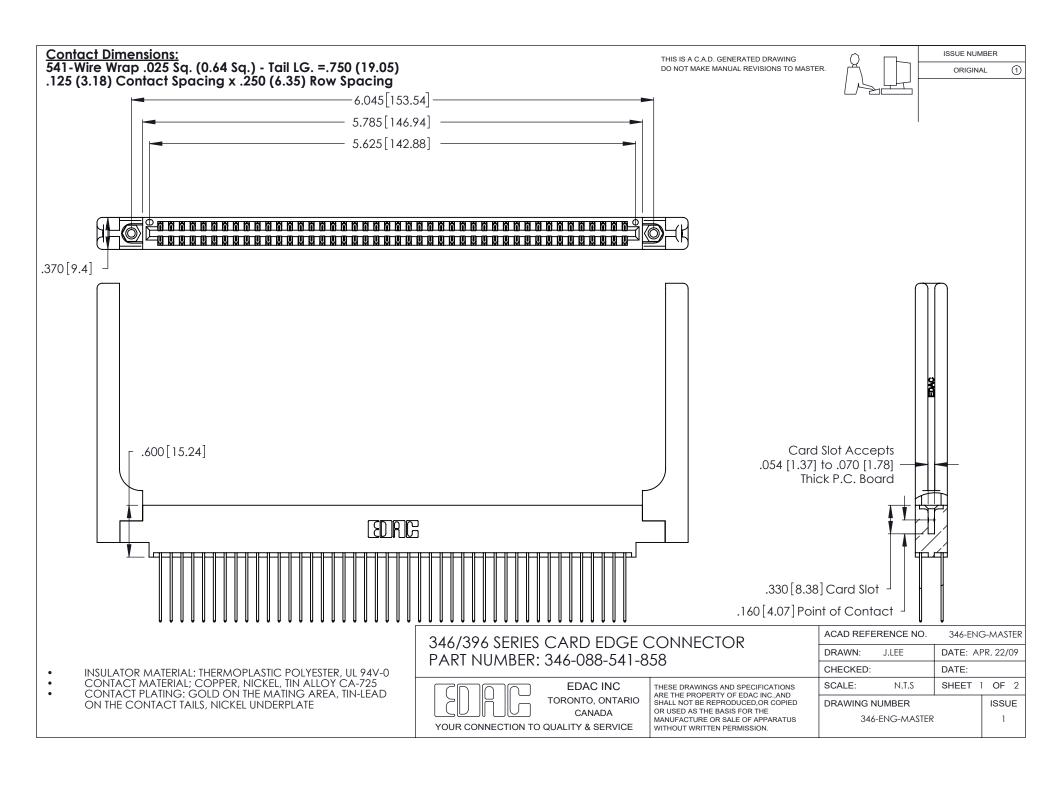

THIS IS A C.A.D. GENERATED DRAWING DO NOT MAKE MANUAL REVISIONS TO MASTER.

ISSUE NUMBER

ORIGINAL

1

**Contact Code 555** 

Contact Code 556

**Contact Code 558** 

**Contact Code 559** 

Contact Code 560

INSULATOR MATERIAL: THERMOPLASTIC POLYESTER, UL 94V-0 CONTACT MATERIAL; COPPER, NICKEL, TIN ALLOY CA-725 CONTACT PLATING: GOLD ON THE MATING AREA, TIN-LEAD

ON THE CONTACT TAILS, NICKEL UNDERPLATE

346/396 SERIES CARD EDGE CONNECTOR CONTACT CODE 555,556,558,559,560 DIMENSIONS

YOUR CONNECTION TO QUALITY & SERVICE

**EDAC INC** TORONTO, ONTARIO CANADA

THESE DRAWINGS AND SPECIFICATIONS ARE THE PROPERTY OF EDAC INC.,AND SHALL NOT BE REPRODUCED, OR COPIED OR USED AS THE BASIS FOR THE MANUFACTURE OR SALE OF APPARATUS WITHOUT WRITTEN PERMISSION.