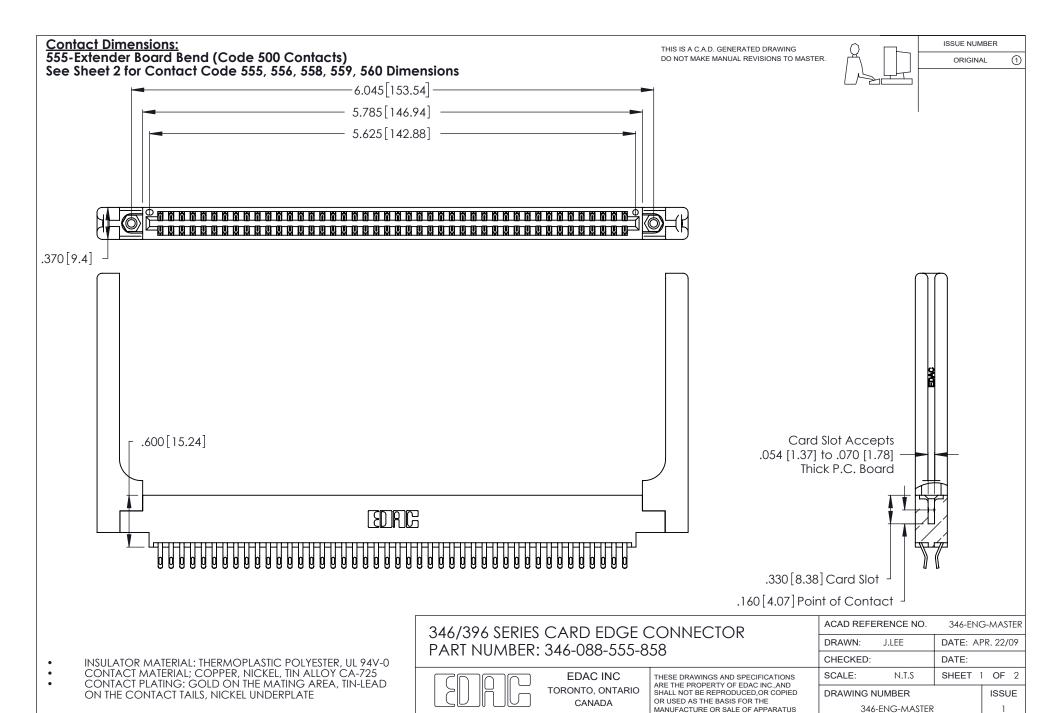

YOUR CONNECTION TO QUALITY & SERVICE

WITHOUT WRITTEN PERMISSION.

THIS IS A C.A.D. GENERATED DRAWING DO NOT MAKE MANUAL REVISIONS TO MASTER.

ISSUE NUMBER

ORIGINAL

1

**Contact Code 555** 

Contact Code 556

**Contact Code 558** 

**Contact Code 559** 

Contact Code 560

INSULATOR MATERIAL: THERMOPLASTIC POLYESTER, UL 94V-0 CONTACT MATERIAL; COPPER, NICKEL, TIN ALLOY CA-725 CONTACT PLATING: GOLD ON THE MATING AREA, TIN-LEAD

ON THE CONTACT TAILS, NICKEL UNDERPLATE

346/396 SERIES CARD EDGE CONNECTOR CONTACT CODE 555,556,558,559,560 DIMENSIONS

YOUR CONNECTION TO QUALITY & SERVICE

**EDAC INC** TORONTO, ONTARIO CANADA

THESE DRAWINGS AND SPECIFICATIONS ARE THE PROPERTY OF EDAC INC.,AND SHALL NOT BE REPRODUCED, OR COPIED OR USED AS THE BASIS FOR THE MANUFACTURE OR SALE OF APPARATUS WITHOUT WRITTEN PERMISSION.

|  | ACAD REFERENCE NO. | 346-ENG-MASTER   |
|--|--------------------|------------------|
|  | DRAWN: J.LEE       | DATE: APR. 22/09 |
|  | CHECKED:           | DATE:            |
|  | SCALE: 1:1         | SHEET 2 OF 2     |
|  | DRAWING NUMBER     | ISSUE            |
|  | 346-ENG-MASTER     | 1                |