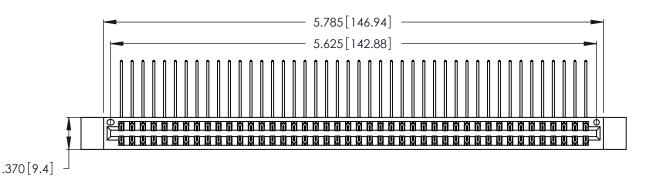

| 346/396 SERIES CARD EDGE CONNECTOR |
|------------------------------------|
| PART NUMBER: 346-088-559-212       |

YOUR CONNECTION TO QUALITY & SERVICE

**EDAC INC** TORONTO, ONTARIO CANADA

THESE DRAWINGS AND SPECIFICATIONS ARE THE PROPERTY OF EDAC INC., AND SHALL NOT BE REPRODUCED, OR COPIED OR USED AS THE BASIS FOR THE MANUFACTURE OR SALE OF APPARATUS WITHOUT WRITTEN PERMISSION.

Contact Dimensions:
559-90 Degree Bend (Code 541 Contacts)
See Sheet 2 for Contact Code 555, 556, 558, 559, 560 Dimensions

THIS IS A C.A.D. GENERATED DRAWING DO NOT MAKE MANUAL REVISIONS TO MASTER.

ISSUE NUMBER