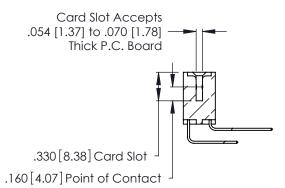

THIS IS A C.A.D. GENERATED DRAWING DO NOT MAKE MANUAL REVISIONS TO MASTER.

ISSUE NUMBER

ORIGINAL

1

**Contact Code 555** 

Contact Code 556

**Contact Code 558** 

**Contact Code 559** 

Contact Code 560

INSULATOR MATERIAL: THERMOPLASTIC POLYESTER, UL 94V-0 CONTACT MATERIAL; COPPER, NICKEL, TIN ALLOY CA-725 CONTACT PLATING: GOLD ON THE MATING AREA, TIN-LEAD

ON THE CONTACT TAILS, NICKEL UNDERPLATE