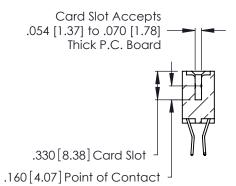

346/396 SERIES CARD EDGE CONNECTOR PART NUMBER: 346-088-560-804

YOUR CONNECTION TO QUALITY & SERVICE

**EDAC INC** TORONTO, ONTARIO CANADA

THESE DRAWINGS AND SPECIFICATIONS ARE THE PROPERTY OF EDAC INC.,AND SHALL NOT BE REPRODUCED, OR COPIED OR USED AS THE BASIS FOR THE MANUFACTURE OR SALE OF APPARATUS WITHOUT WRITTEN PERMISSION.