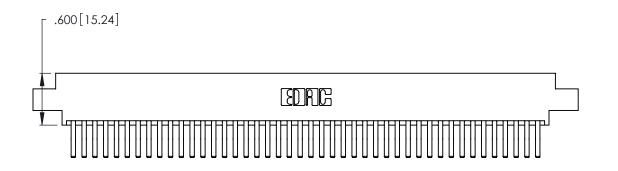

346/396 SERIES CARD EDGE CONNECTOR PART NUMBER: 346-088-560-804

YOUR CONNECTION TO QUALITY & SERVICE

**EDAC INC** TORONTO, ONTARIO CANADA

THESE DRAWINGS AND SPECIFICATIONS ARE THE PROPERTY OF EDAC INC.,AND SHALL NOT BE REPRODUCED, OR COPIED OR USED AS THE BASIS FOR THE MANUFACTURE OR SALE OF APPARATUS WITHOUT WRITTEN PERMISSION.