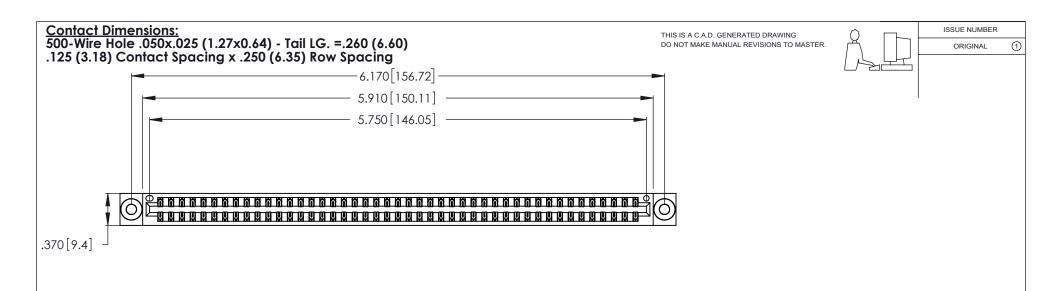

INSULATOR MATERIAL: THERMOPLASTIC POLYESTER, UL 94V-0 CONTACT MATERIAL; COPPER, NICKEL, TIN ALLOY CA-725

CONTACT PLATING: GOLD ON THE MATING AREA, TIN-LEAD ON THE CONTACT TAILS, NICKEL UNDERPLATE

346/396 SERIES CARD EDGE CONNECTOR PART NUMBER: 346-090-500-803

THIS IS A C.A.D. GENERATED DRAWING DO NOT MAKE MANUAL REVISIONS TO MASTER.

ISSUE NUMBER

ORIGINAL

1

**Contact Code 555** 

Contact Code 556

**Contact Code 558** 

**Contact Code 559** 