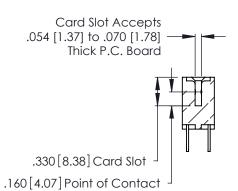

THIS IS A C.A.D. GENERATED DRAWING DO NOT MAKE MANUAL REVISIONS TO MASTER.

ISSUE NUMBER

ORIGINAL

1

**Contact Code 555** 

Contact Code 556

**Contact Code 558** 

**Contact Code 559** 

**Contact Code 560** 

INSULATOR MATERIAL: THERMOPLASTIC POLYESTER, UL 94V-0 CONTACT MATERIAL; COPPER, NICKEL, TIN ALLOY CA-725 CONTACT PLATING: GOLD ON THE MATING AREA, TIN-LEAD

ON THE CONTACT TAILS, NICKEL UNDERPLATE