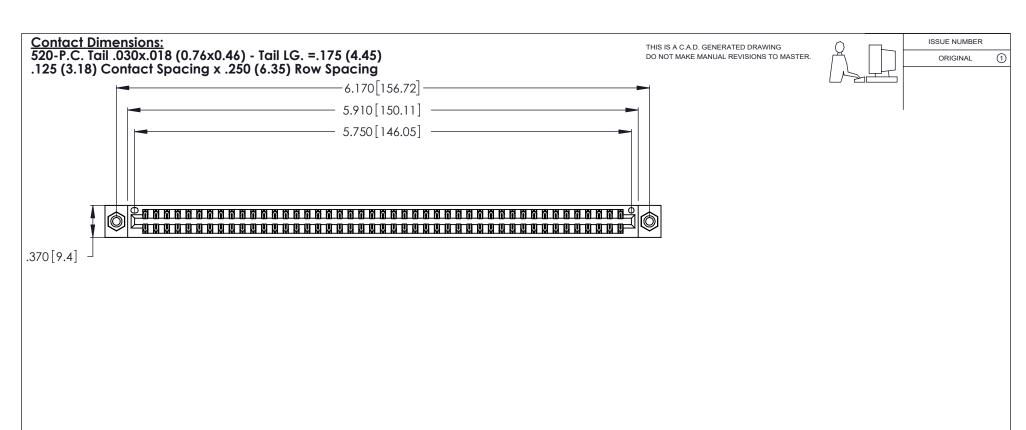

INSULATOR MATERIAL: THERMOPLASTIC POLYESTER, UL 94V-0 CONTACT MATERIAL; COPPER, NICKEL, TIN ALLOY CA-725

CONTACT PLATING: GOLD ON THE MATING AREA, TIN-LEAD ON THE CONTACT TAILS, NICKEL UNDERPLATE

346/396 SERIES CARD EDGE CONNECTOR PART NUMBER: 346-090-520-208

YOUR CONNECTION TO QUALITY & SERVICE

**EDAC INC** TORONTO, ONTARIO CANADA

THESE DRAWINGS AND SPECIFICATIONS ARE THE PROPERTY OF EDAC INC., AND SHALL NOT BE REPRODUCED, OR COPIED OR USED AS THE BASIS FOR THE MANUFACTURE OR SALE OF APPARATUS WITHOUT WRITTEN PERMISSION.