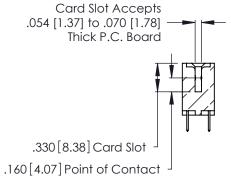

THIS IS A C.A.D. GENERATED DRAWING DO NOT MAKE MANUAL REVISIONS TO MASTER.

ISSUE NUMBER

ORIGINAL

1

**Contact Code 555** 

Contact Code 556

**Contact Code 558** 

**Contact Code 559** 

Contact Code 560

INSULATOR MATERIAL: THERMOPLASTIC POLYESTER, UL 94V-0 CONTACT MATERIAL; COPPER, NICKEL, TIN ALLOY CA-725 CONTACT PLATING: GOLD ON THE MATING AREA, TIN-LEAD

ON THE CONTACT TAILS, NICKEL UNDERPLATE

346/396 SERIES CARD EDGE CONNECTOR CONTACT CODE 555,556,558,559,560 DIMENSIONS

YOUR CONNECTION TO QUALITY & SERVICE

**EDAC INC** TORONTO, ONTARIO CANADA

THESE DRAWINGS AND SPECIFICATIONS ARE THE PROPERTY OF EDAC INC.,AND SHALL NOT BE REPRODUCED, OR COPIED OR USED AS THE BASIS FOR THE MANUFACTURE OR SALE OF APPARATUS WITHOUT WRITTEN PERMISSION.