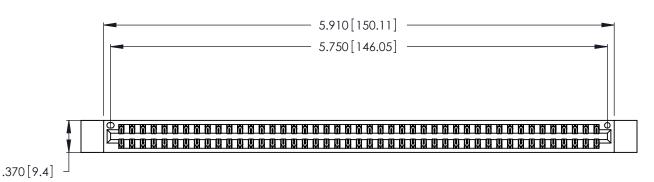

<u>Contact Dimensions:</u>
520-P.C. Tail .030x.018 (0.76x0.46) - Tail LG. = .175 (4.45)
.125 (3.18) Contact Spacing x .250 (6.35) Row Spacing

THIS IS A C.A.D. GENERATED DRAWING DO NOT MAKE MANUAL REVISIONS TO MASTER.

346/396 SERIES CARD EDGE CONNECTOR PART NUMBER: 346-090-520-212

**EDAC INC** TORONTO, ONTARIO CANADA

THESE DRAWINGS AND SPECIFICATIONS ARE THE PROPERTY OF EDAC INC., AND SHALL NOT BE REPRODUCED, OR COPIED OR USED AS THE BASIS FOR THE MANUFACTURE OR SALE OF APPARATUS WITHOUT WRITTEN PERMISSION.