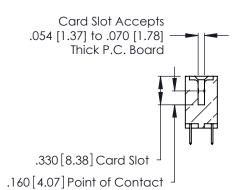

THIS IS A C.A.D. GENERATED DRAWING DO NOT MAKE MANUAL REVISIONS TO MASTER.

ISSUE NUMBER

ORIGINAL

1

**Contact Code 555** 

Contact Code 556

**Contact Code 558** 

**Contact Code 559** 

**Contact Code 560** 

INSULATOR MATERIAL: THERMOPLASTIC POLYESTER, UL 94V-0 CONTACT MATERIAL; COPPER, NICKEL, TIN ALLOY CA-725 CONTACT PLATING: GOLD ON THE MATING AREA, TIN-LEAD

ON THE CONTACT TAILS, NICKEL UNDERPLATE

346/396 SERIES CARD EDGE CONNECTOR CONTACT CODE 555,556,558,559,560 DIMENSIONS

YOUR CONNECTION TO QUALITY & SERVICE

**EDAC INC** TORONTO, ONTARIO CANADA

THESE DRAWINGS AND SPECIFICATIONS ARE THE PROPERTY OF EDAC INC.,AND SHALL NOT BE REPRODUCED, OR COPIED OR USED AS THE BASIS FOR THE MANUFACTURE OR SALE OF APPARATUS WITHOUT WRITTEN PERMISSION.