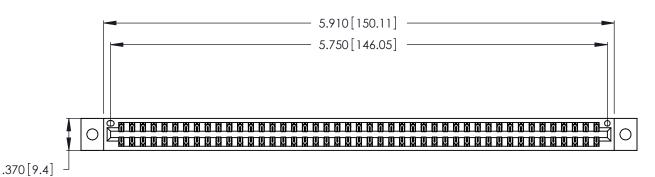

<u>Contact Dimensions:</u>
520-P.C. Tail .030x.018 (0.76x0.46) - Tail LG. =.175 (4.45)
.125 (3.18) Contact Spacing x .250 (6.35) Row Spacing

THIS IS A C.A.D. GENERATED DRAWING DO NOT MAKE MANUAL REVISIONS TO MASTER.

346/396 SERIES CARD EDGE CONNECTOR PART NUMBER: 346-090-520-802

YOUR CONNECTION TO QUALITY & SERVICE

**EDAC INC** TORONTO, ONTARIO CANADA

THESE DRAWINGS AND SPECIFICATIONS ARE THE PROPERTY OF EDAC INC.,AND SHALL NOT BE REPRODUCED, OR COPIED OR USED AS THE BASIS FOR THE MANUFACTURE OR SALE OF APPARATUS WITHOUT WRITTEN PERMISSION.