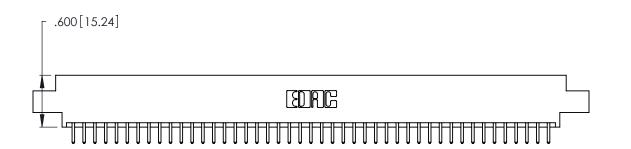

346/396 SERIES CARD EDGE CONNECTOR PART NUMBER: 346-090-520-802

YOUR CONNECTION TO QUALITY & SERVICE

**EDAC INC** TORONTO, ONTARIO CANADA

THESE DRAWINGS AND SPECIFICATIONS ARE THE PROPERTY OF EDAC INC.,AND SHALL NOT BE REPRODUCED, OR COPIED OR USED AS THE BASIS FOR THE MANUFACTURE OR SALE OF APPARATUS WITHOUT WRITTEN PERMISSION.

<u>Contact Dimensions:</u>
520-P.C. Tail .030x.018 (0.76x0.46) - Tail LG. =.175 (4.45)
.125 (3.18) Contact Spacing x .250 (6.35) Row Spacing

THIS IS A C.A.D. GENERATED DRAWING DO NOT MAKE MANUAL REVISIONS TO MASTER.