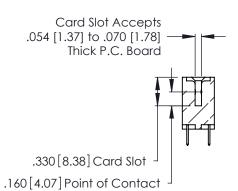

THIS IS A C.A.D. GENERATED DRAWING DO NOT MAKE MANUAL REVISIONS TO MASTER.

ISSUE NUMBER

ORIGINAL

1

**Contact Code 555** 

Contact Code 556

**Contact Code 558** 

**Contact Code 559** 

**Contact Code 560** 

INSULATOR MATERIAL: THERMOPLASTIC POLYESTER, UL 94V-0 CONTACT MATERIAL; COPPER, NICKEL, TIN ALLOY CA-725 CONTACT PLATING: GOLD ON THE MATING AREA, TIN-LEAD

ON THE CONTACT TAILS, NICKEL UNDERPLATE

346/396 SERIES CARD EDGE CONNECTOR CONTACT CODE 555,556,558,559,560 DIMENSIONS

YOUR CONNECTION TO QUALITY & SERVICE

**EDAC INC** TORONTO, ONTARIO CANADA

THESE DRAWINGS AND SPECIFICATIONS ARE THE PROPERTY OF EDAC INC.,AND SHALL NOT BE REPRODUCED, OR COPIED OR USED AS THE BASIS FOR THE MANUFACTURE OR SALE OF APPARATUS WITHOUT WRITTEN PERMISSION.