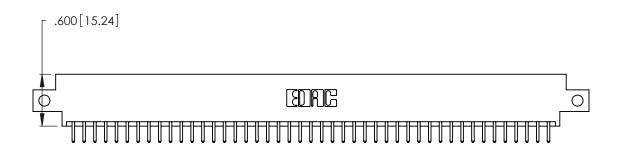

ISSUE NUMBER

ORIGINAL

1

Card Slot Accepts .054 [1.37] to .070 [1.78] Thick P.C. Board .330 [8.38] Card Slot .160 [4.07] Point of Contact

INSULATOR MATERIAL: THERMOPLASTIC POLYESTER, UL 94V-0 CONTACT MATERIAL; COPPER, NICKEL, TIN ALLOY CA-725

CONTACT PLATING: GOLD ON THE MATING AREA, TIN-LEAD ON THE CONTACT TAILS, NICKEL UNDERPLATE

346/396 SERIES CARD EDGE CONNECTOR PART NUMBER: 346-090-520-812

YOUR CONNECTION TO QUALITY & SERVICE

**EDAC INC** TORONTO, ONTARIO CANADA