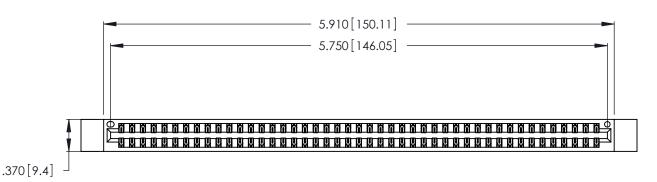

<u>Contact Dimensions:</u>
520-P.C. Tail .030x.018 (0.76x0.46) - Tail LG. = .175 (4.45)
.125 (3.18) Contact Spacing x .250 (6.35) Row Spacing

THIS IS A C.A.D. GENERATED DRAWING DO NOT MAKE MANUAL REVISIONS TO MASTER.

ISSUE NUMBER

ORIGINAL

1

Card Slot Accepts .054 [1.37] to .070 [1.78] Thick P.C. Board .330 [8.38] Card Slot .160 [4.07] Point of Contact

INSULATOR MATERIAL: THERMOPLASTIC POLYESTER, UL 94V-0 CONTACT MATERIAL; COPPER, NICKEL, TIN ALLOY CA-725

CONTACT PLATING: GOLD ON THE MATING AREA, TIN-LEAD ON THE CONTACT TAILS, NICKEL UNDERPLATE

346/396 SERIES CARD EDGE CONNECTOR PART NUMBER: 346-090-520-812

YOUR CONNECTION TO QUALITY & SERVICE

**EDAC INC** TORONTO, ONTARIO CANADA