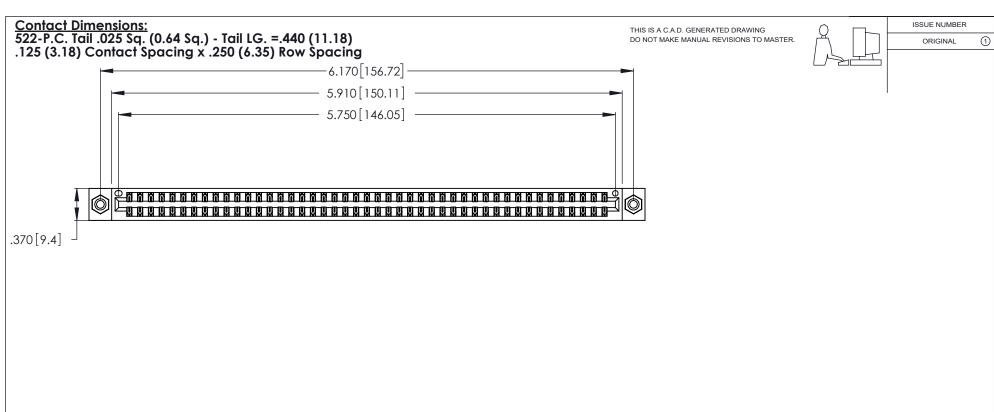

INSULATOR MATERIAL: THERMOPLASTIC POLYESTER, UL 94V-0 CONTACT MATERIAL; COPPER, NICKEL, TIN ALLOY CA-725

CONTACT PLATING: GOLD ON THE MATING AREA, TIN-LEAD ON THE CONTACT TAILS, NICKEL UNDERPLATE

346/396 SERIES CARD EDGE CONNECTOR PART NUMBER: 346-090-522-808