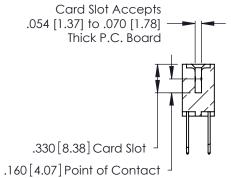

**Contact Code 560** 

INSULATOR MATERIAL: THERMOPLASTIC POLYESTER, UL 94V-0 CONTACT MATERIAL; COPPER, NICKEL, TIN ALLOY CA-725 CONTACT PLATING: GOLD ON THE MATING AREA, TIN-LEAD

ON THE CONTACT TAILS, NICKEL UNDERPLATE