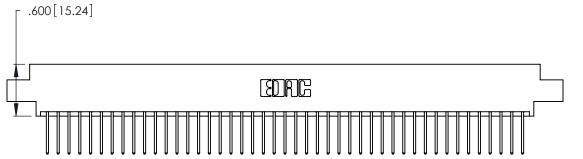

INSULATOR MATERIAL: THERMOPLASTIC POLYESTER, UL 94V-0 CONTACT MATERIAL; COPPER, NICKEL, TIN ALLOY CA-725

CONTACT PLATING: GOLD ON THE MATING AREA, TIN-LEAD ON THE CONTACT TAILS, NICKEL UNDERPLATE

346/396 SERIES CARD EDGE CONNECTOR PART NUMBER: 346-090-522-808