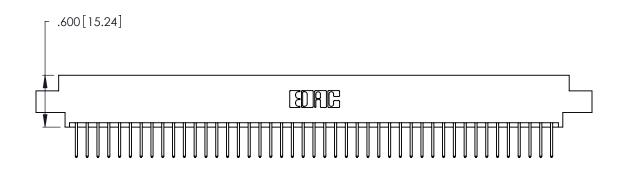

THIS IS A C.A.D. GENERATED DRAWING DO NOT MAKE MANUAL REVISIONS TO MASTER.

ISSUE NUMBER

ORIGINAL

1

**Contact Code 555** 

Contact Code 556

**Contact Code 558** 

**Contact Code 559** 

**Contact Code 560** 

INSULATOR MATERIAL: THERMOPLASTIC POLYESTER, UL 94V-0 CONTACT MATERIAL; COPPER, NICKEL, TIN ALLOY CA-725 CONTACT PLATING: GOLD ON THE MATING AREA, TIN-LEAD

ON THE CONTACT TAILS, NICKEL UNDERPLATE

346/396 SERIES CARD EDGE CONNECTOR CONTACT CODE 555,556,558,559,560 DIMENSIONS

YOUR CONNECTION TO QUALITY & SERVICE

**EDAC INC** TORONTO, ONTARIO CANADA

THESE DRAWINGS AND SPECIFICATIONS ARE THE PROPERTY OF EDAC INC.,AND SHALL NOT BE REPRODUCED, OR COPIED OR USED AS THE BASIS FOR THE MANUFACTURE OR SALE OF APPARATUS WITHOUT WRITTEN PERMISSION.