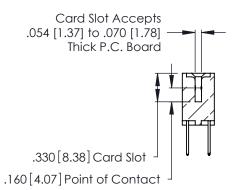

**Contact Code 560** 

INSULATOR MATERIAL: THERMOPLASTIC POLYESTER, UL 94V-0 CONTACT MATERIAL; COPPER, NICKEL, TIN ALLOY CA-725 CONTACT PLATING: GOLD ON THE MATING AREA, TIN-LEAD

ON THE CONTACT TAILS, NICKEL UNDERPLATE

346/396 SERIES CARD EDGE CONNECTOR CONTACT CODE 555,556,558,559,560 DIMENSIONS

YOUR CONNECTION TO QUALITY & SERVICE

**EDAC INC** TORONTO, ONTARIO CANADA

THESE DRAWINGS AND SPECIFICATIONS ARE THE PROPERTY OF EDAC INC.,AND SHALL NOT BE REPRODUCED, OR COPIED OR USED AS THE BASIS FOR THE MANUFACTURE OR SALE OF APPARATUS WITHOUT WRITTEN PERMISSION.

|   | ACAD REFERENCE NO. | 346-ENG-MASTER   |  |
|---|--------------------|------------------|--|
| ) | DRAWN: J.LEE       | DATE: APR. 22/09 |  |
|   | CHECKED:           | DATE:            |  |
|   | SCALE: 1:1         | SHEET 2 OF 2     |  |
|   | DRAWING NUMBER     | ISSUE            |  |
|   | 346-ENG-MASTER     | 1                |  |