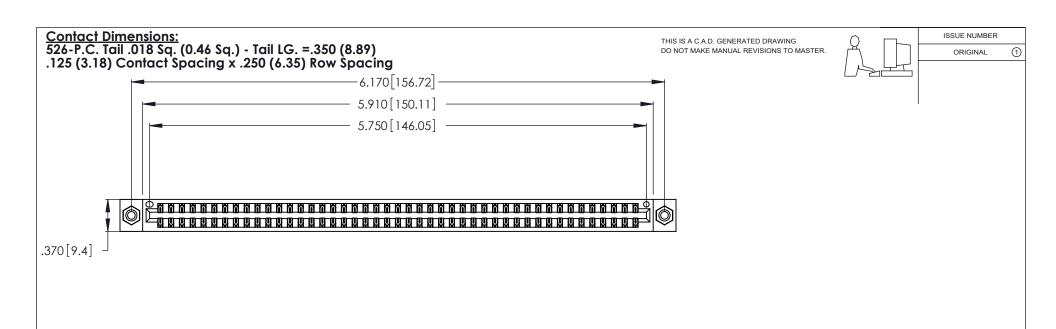

- INSULATOR MATERIAL: THERMOPLASTIC POLYESTER, UL 94V-0 CONTACT MATERIAL; COPPER, NICKEL, TIN ALLOY CA-725
- CONTACT PLATING: GOLD ON THE MATING AREA, TIN-LEAD ON THE CONTACT TAILS, NICKEL UNDERPLATE

346/396 SERIES CARD EDGE CONNECTOR PART NUMBER: 346-090-526-808

YOUR CONNECTION TO QUALITY & SERVICE

**EDAC INC** TORONTO, ONTARIO CANADA

THESE DRAWINGS AND SPECIFICATIONS ARE THE PROPERTY OF EDAC INC.,AND SHALL NOT BE REPRODUCED, OR COPIED OR USED AS THE BASIS FOR THE MANUFACTURE OR SALE OF APPARATUS WITHOUT WRITTEN PERMISSION.

| ACAD REFERENCE NO. |       | 346-ENG-MASTER   |       |
|--------------------|-------|------------------|-------|
| DRAWN:             | J.LEE | DATE: APR. 22/09 |       |
| CHECKED:           |       | DATE:            |       |
| SCALE:             | N.T.S | SHEET            | OF 2  |
| DRAWING NUMBER     |       |                  | ISSUE |
| 346                |       | 1                |       |

THIS IS A C.A.D. GENERATED DRAWING DO NOT MAKE MANUAL REVISIONS TO MASTER.

ISSUE NUMBER

ORIGINAL

1

**Contact Code 555** 

Contact Code 556

**Contact Code 558** 

**Contact Code 559** 