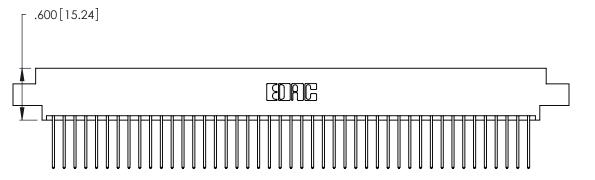

**Contact Code 560** 

INSULATOR MATERIAL: THERMOPLASTIC POLYESTER, UL 94V-0 CONTACT MATERIAL; COPPER, NICKEL, TIN ALLOY CA-725 CONTACT PLATING: GOLD ON THE MATING AREA, TIN-LEAD

ON THE CONTACT TAILS, NICKEL UNDERPLATE