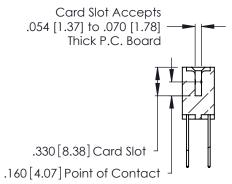

346/396 SERIES CARD EDGE CONNECTOR CONTACT CODE 555,556,558,559,560 DIMENSIONS

YOUR CONNECTION TO QUALITY & SERVICE

**EDAC INC** TORONTO, ONTARIO CANADA

THESE DRAWINGS AND SPECIFICATIONS ARE THE PROPERTY OF EDAC INC.,AND SHALL NOT BE REPRODUCED, OR COPIED OR USED AS THE BASIS FOR THE MANUFACTURE OR SALE OF APPARATUS WITHOUT WRITTEN PERMISSION.