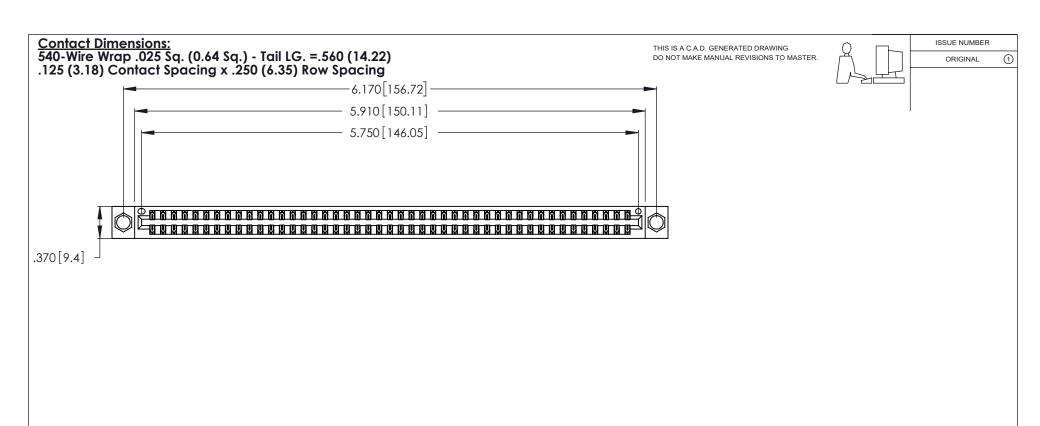

INSULATOR MATERIAL: THERMOPLASTIC POLYESTER, UL 94V-0 CONTACT MATERIAL; COPPER, NICKEL, TIN ALLOY CA-725

CONTACT PLATING: GOLD ON THE MATING AREA, TIN-LEAD ON THE CONTACT TAILS, NICKEL UNDERPLATE

346/396 SERIES CARD EDGE CONNECTOR PART NUMBER: 346-090-540-804