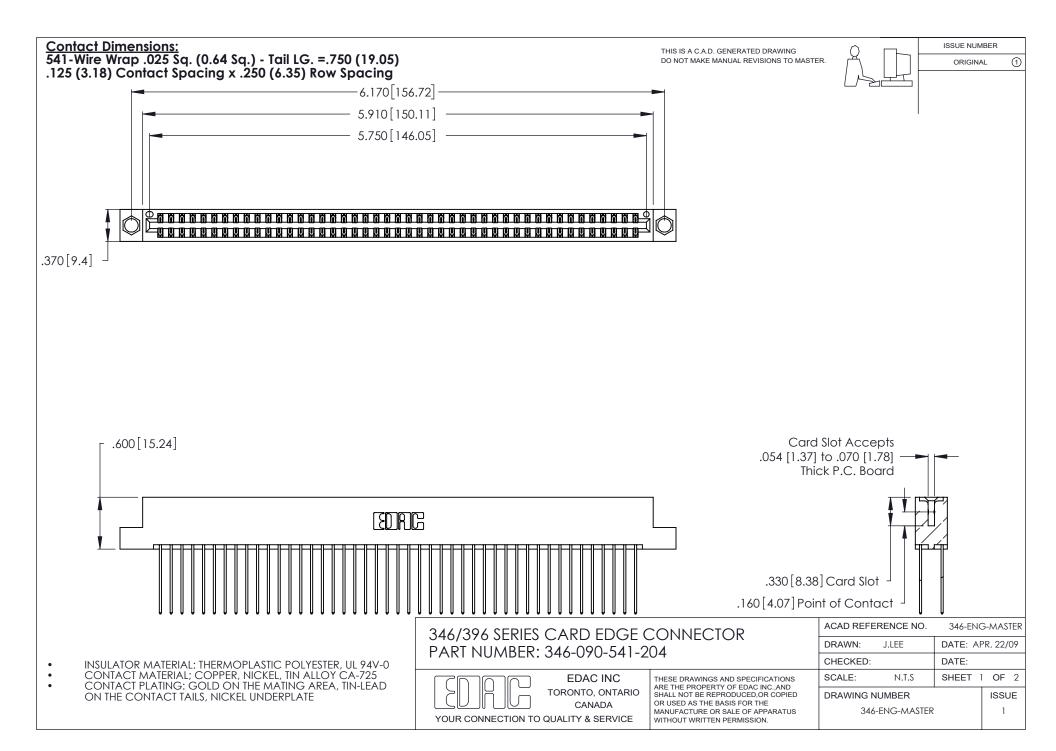

THIS IS A C.A.D. GENERATED DRAWING DO NOT MAKE MANUAL REVISIONS TO MASTER.

ISSUE NUMBER

ORIGINAL

1

**Contact Code 555** 

Contact Code 556

**Contact Code 558** 

**Contact Code 559** 

Contact Code 560

INSULATOR MATERIAL: THERMOPLASTIC POLYESTER, UL 94V-0 CONTACT MATERIAL; COPPER, NICKEL, TIN ALLOY CA-725 CONTACT PLATING: GOLD ON THE MATING AREA, TIN-LEAD

ON THE CONTACT TAILS, NICKEL UNDERPLATE

346/396 SERIES CARD EDGE CONNECTOR CONTACT CODE 555,556,558,559,560 DIMENSIONS

YOUR CONNECTION TO QUALITY & SERVICE

**EDAC INC** TORONTO, ONTARIO CANADA

THESE DRAWINGS AND SPECIFICATIONS ARE THE PROPERTY OF EDAC INC.,AND SHALL NOT BE REPRODUCED, OR COPIED OR USED AS THE BASIS FOR THE MANUFACTURE OR SALE OF APPARATUS WITHOUT WRITTEN PERMISSION.