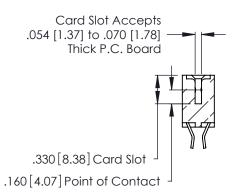

Contact Dimensions: 555-Extender Board Bend (Code 500 Contacts) See Sheet 2 for Contact Code 555, 556, 558, 559, 560 Dimensions

THIS IS A C.A.D. GENERATED DRAWING DO NOT MAKE MANUAL REVISIONS TO MASTER.

Contact Code 560

INSULATOR MATERIAL: THERMOPLASTIC POLYESTER, UL 94V-0 CONTACT MATERIAL; COPPER, NICKEL, TIN ALLOY CA-725 CONTACT PLATING: GOLD ON THE MATING AREA, TIN-LEAD ON THE CONTACT TAILS, NICKEL UNDERPLATE