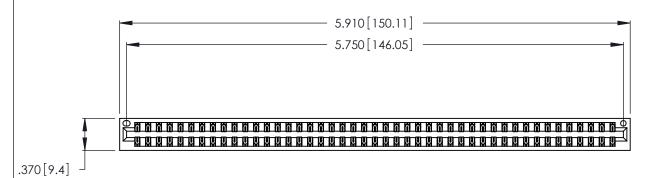

(1)

INSULATOR MATERIAL: THERMOPLASTIC POLYESTER, UL 94V-0 CONTACT MATERIAL; COPPER, NICKEL, TIN ALLOY CA-725

CONTACT PLATING: GOLD ON THE MATING AREA, TIN-LEAD ON THE CONTACT TAILS, NICKEL UNDERPLATE

346/396 SERIES CARD EDGE CONNECTOR PART NUMBER: 346-090-555-201