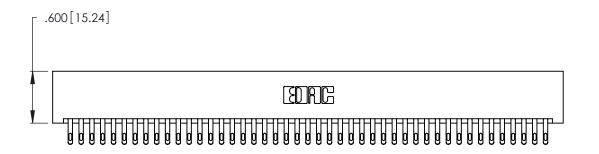

(1)

INSULATOR MATERIAL: THERMOPLASTIC POLYESTER, UL 94V-0 CONTACT MATERIAL; COPPER, NICKEL, TIN ALLOY CA-725

CONTACT PLATING: GOLD ON THE MATING AREA, TIN-LEAD ON THE CONTACT TAILS, NICKEL UNDERPLATE

346/396 SERIES CARD EDGE CONNECTOR PART NUMBER: 346-090-555-201