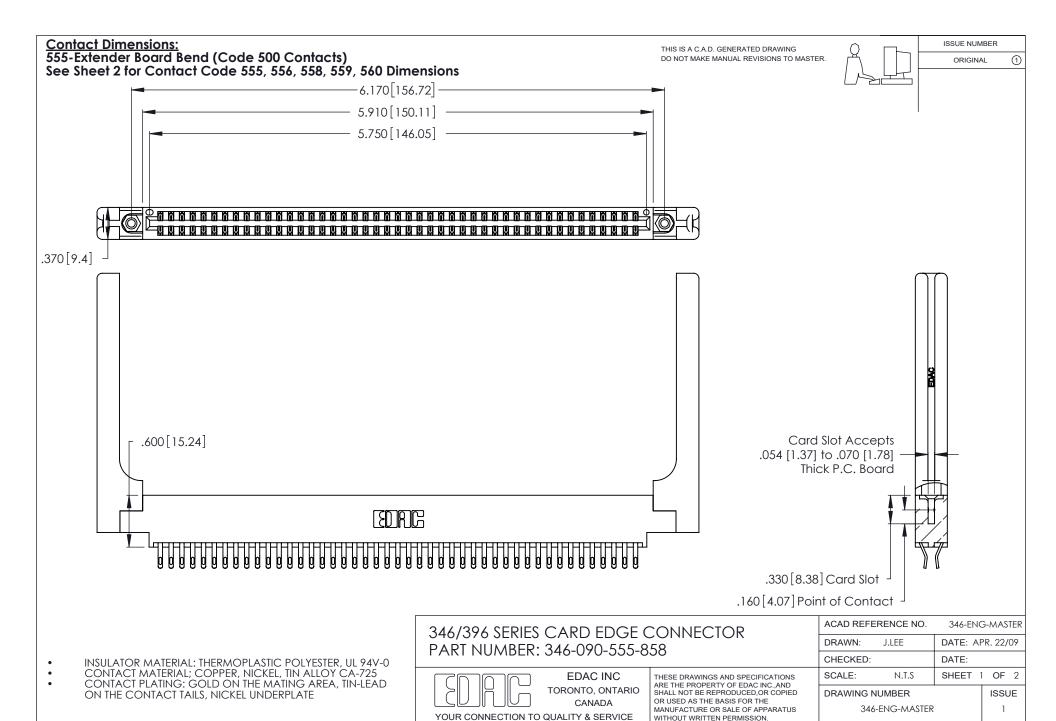

THIS IS A C.A.D. GENERATED DRAWING DO NOT MAKE MANUAL REVISIONS TO MASTER.

ISSUE NUMBER

ORIGINAL

1

**Contact Code 555** 

Contact Code 556

**Contact Code 558** 

**Contact Code 559** 

Contact Code 560

INSULATOR MATERIAL: THERMOPLASTIC POLYESTER, UL 94V-0 CONTACT MATERIAL; COPPER, NICKEL, TIN ALLOY CA-725 CONTACT PLATING: GOLD ON THE MATING AREA, TIN-LEAD

ON THE CONTACT TAILS, NICKEL UNDERPLATE

346/396 SERIES CARD EDGE CONNECTOR CONTACT CODE 555,556,558,559,560 DIMENSIONS

YOUR CONNECTION TO QUALITY & SERVICE

**EDAC INC** TORONTO, ONTARIO CANADA

THESE DRAWINGS AND SPECIFICATIONS ARE THE PROPERTY OF EDAC INC.,AND SHALL NOT BE REPRODUCED, OR COPIED OR USED AS THE BASIS FOR THE MANUFACTURE OR SALE OF APPARATUS WITHOUT WRITTEN PERMISSION.