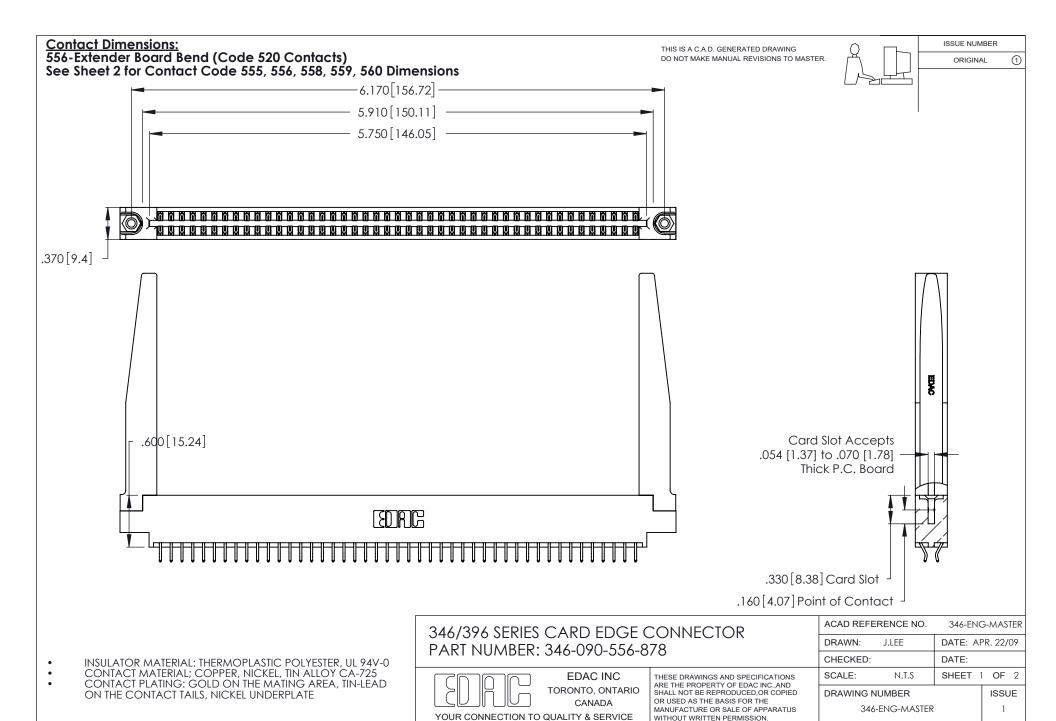

THIS IS A C.A.D. GENERATED DRAWING DO NOT MAKE MANUAL REVISIONS TO MASTER.

ISSUE NUMBER

ORIGINAL

1

**Contact Code 555** 

Contact Code 556

**Contact Code 558** 

**Contact Code 559** 

Contact Code 560

INSULATOR MATERIAL: THERMOPLASTIC POLYESTER, UL 94V-0 CONTACT MATERIAL; COPPER, NICKEL, TIN ALLOY CA-725 CONTACT PLATING: GOLD ON THE MATING AREA, TIN-LEAD

ON THE CONTACT TAILS, NICKEL UNDERPLATE

346/396 SERIES CARD EDGE CONNECTOR CONTACT CODE 555,556,558,559,560 DIMENSIONS

YOUR CONNECTION TO QUALITY & SERVICE

**EDAC INC** TORONTO, ONTARIO CANADA

THESE DRAWINGS AND SPECIFICATIONS ARE THE PROPERTY OF EDAC INC.,AND SHALL NOT BE REPRODUCED, OR COPIED OR USED AS THE BASIS FOR THE MANUFACTURE OR SALE OF APPARATUS WITHOUT WRITTEN PERMISSION.