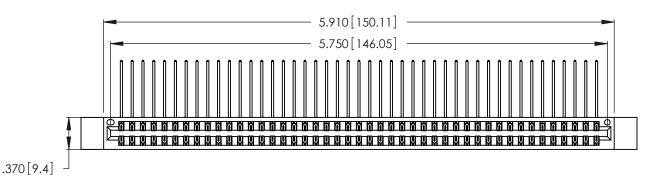

Contact Dimensions:
558-90 Degree Bend (Code 541 Contacts)
See Sheet 2 for Contact Code 555, 556, 558, 559, 560 Dimensions

THIS IS A C.A.D. GENERATED DRAWING DO NOT MAKE MANUAL REVISIONS TO MASTER.

ISSUE NUMBER

| 346/396 SERIES CARD EDGE CONNECTOR |
|------------------------------------|
| PART NUMBER: 346-090-558-212       |

**EDAC INC** TORONTO, ONTARIO CANADA

THESE DRAWINGS AND SPECIFICATIONS ARE THE PROPERTY OF EDAC INC., AND SHALL NOT BE REPRODUCED, OR COPIED OR USED AS THE BASIS FOR THE MANUFACTURE OR SALE OF APPARATUS WITHOUT WRITTEN PERMISSION.