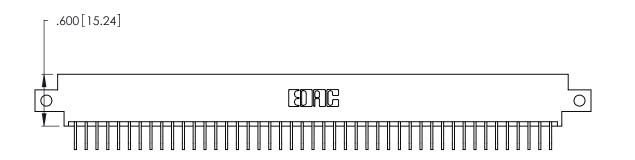

346/396 SERIES CARD EDGE CONNECTOR PART NUMBER: 346-090-558-812

**EDAC INC** TORONTO, ONTARIO CANADA

THESE DRAWINGS AND SPECIFICATIONS ARE THE PROPERTY OF EDAC INC., AND SHALL NOT BE REPRODUCED, OR COPIED OR USED AS THE BASIS FOR THE MANUFACTURE OR SALE OF APPARATUS WITHOUT WRITTEN PERMISSION.