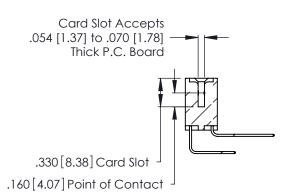

Contact Dimensions:
558-90 Degree Bend (Code 541 Contacts)
See Sheet 2 for Contact Code 555, 556, 558, 559, 560 Dimensions

THIS IS A C.A.D. GENERATED DRAWING DO NOT MAKE MANUAL REVISIONS TO MASTER.

ISSUE NUMBER

THIS IS A C.A.D. GENERATED DRAWING DO NOT MAKE MANUAL REVISIONS TO MASTER.

ISSUE NUMBER

ORIGINAL

1

**Contact Code 555** 

Contact Code 556

**Contact Code 558** 

**Contact Code 559** 

Contact Code 560

INSULATOR MATERIAL: THERMOPLASTIC POLYESTER, UL 94V-0 CONTACT MATERIAL; COPPER, NICKEL, TIN ALLOY CA-725 CONTACT PLATING: GOLD ON THE MATING AREA, TIN-LEAD

ON THE CONTACT TAILS, NICKEL UNDERPLATE

346/396 SERIES CARD EDGE CONNECTOR CONTACT CODE 555,556,558,559,560 DIMENSIONS

YOUR CONNECTION TO QUALITY & SERVICE

**EDAC INC** TORONTO, ONTARIO CANADA

THESE DRAWINGS AND SPECIFICATIONS ARE THE PROPERTY OF EDAC INC.,AND SHALL NOT BE REPRODUCED, OR COPIED OR USED AS THE BASIS FOR THE MANUFACTURE OR SALE OF APPARATUS WITHOUT WRITTEN PERMISSION.