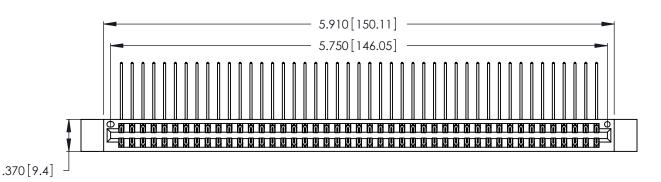

346/396 SERIES CARD EDGE CONNECTOR PART NUMBER: 346-090-558-812

**EDAC INC** TORONTO, ONTARIO CANADA

THESE DRAWINGS AND SPECIFICATIONS ARE THE PROPERTY OF EDAC INC., AND SHALL NOT BE REPRODUCED, OR COPIED OR USED AS THE BASIS FOR THE MANUFACTURE OR SALE OF APPARATUS WITHOUT WRITTEN PERMISSION.