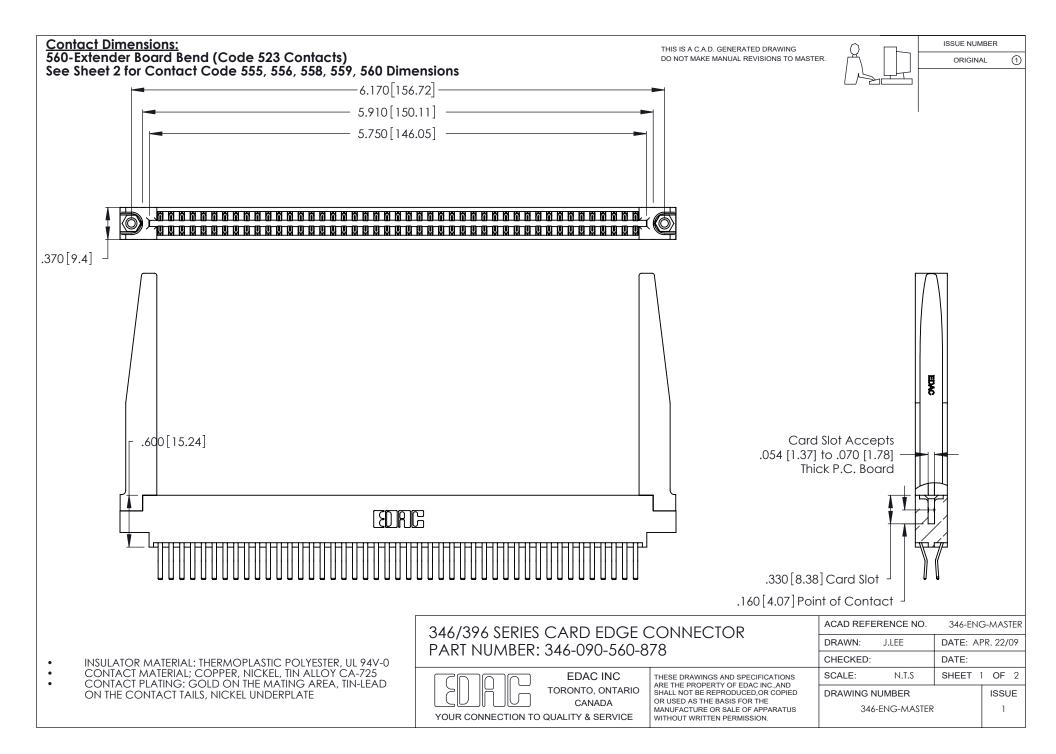

THIS IS A C.A.D. GENERATED DRAWING DO NOT MAKE MANUAL REVISIONS TO MASTER.

ISSUE NUMBER

ORIGINAL

1

**Contact Code 555** 

Contact Code 556

**Contact Code 558** 

**Contact Code 559** 

Contact Code 560

INSULATOR MATERIAL: THERMOPLASTIC POLYESTER, UL 94V-0 CONTACT MATERIAL; COPPER, NICKEL, TIN ALLOY CA-725 CONTACT PLATING: GOLD ON THE MATING AREA, TIN-LEAD

ON THE CONTACT TAILS, NICKEL UNDERPLATE

346/396 SERIES CARD EDGE CONNECTOR CONTACT CODE 555,556,558,559,560 DIMENSIONS

YOUR CONNECTION TO QUALITY & SERVICE

**EDAC INC** TORONTO, ONTARIO CANADA

THESE DRAWINGS AND SPECIFICATIONS ARE THE PROPERTY OF EDAC INC.,AND SHALL NOT BE REPRODUCED, OR COPIED OR USED AS THE BASIS FOR THE MANUFACTURE OR SALE OF APPARATUS WITHOUT WRITTEN PERMISSION.