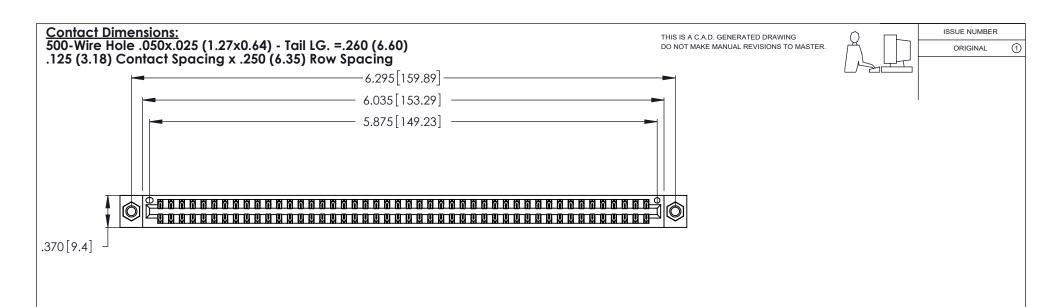

346/396 SERIES CARD EDGE CONNECTOR PART NUMBER: 346-092-500-807

YOUR CONNECTION TO QUALITY & SERVICE

**EDAC INC** TORONTO, ONTARIO CANADA

THESE DRAWINGS AND SPECIFICATIONS ARE THE PROPERTY OF EDAC INC.,AND SHALL NOT BE REPRODUCED, OR COPIED OR USED AS THE BASIS FOR THE MANUFACTURE OR SALE OF APPARATUS WITHOUT WRITTEN PERMISSION.

| ACAD REFERENCE NO. |       | 346-ENG-MASTER   |       |
|--------------------|-------|------------------|-------|
| DRAWN:             | J.LEE | DATE: APR. 22/09 |       |
| CHECKED:           |       | DATE:            |       |
| SCALE:             | N.T.S | SHEET            | OF 2  |
| DRAWING NUMBER     |       |                  | ISSUE |
| 346-ENG-MASTER     |       |                  | 1     |