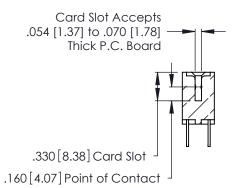

346/396 SERIES CARD EDGE CONNECTOR CONTACT CODE 555,556,558,559,560 DIMENSIONS

YOUR CONNECTION TO QUALITY & SERVICE

**EDAC INC** TORONTO, ONTARIO CANADA

THESE DRAWINGS AND SPECIFICATIONS ARE THE PROPERTY OF EDAC INC.,AND SHALL NOT BE REPRODUCED, OR COPIED OR USED AS THE BASIS FOR THE MANUFACTURE OR SALE OF APPARATUS WITHOUT WRITTEN PERMISSION.

| <u>.</u> | ACAD REFERENCE NO. | 346-ENG-MASTER   |  |
|----------|--------------------|------------------|--|
|          | DRAWN: J.LEE       | DATE: APR. 22/09 |  |
|          | CHECKED:           | DATE:            |  |
|          | SCALE: 1:1         | SHEET 2 OF 2     |  |
|          | DRAWING NUMBER     | ISSUE            |  |
|          | 346-ENG-MASTER     | 1                |  |