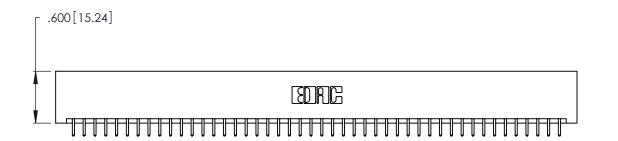

346/396 SERIES CARD EDGE CONNECTOR PART NUMBER: 346-092-521-201

YOUR CONNECTION TO QUALITY & SERVICE

**EDAC INC** TORONTO, ONTARIO CANADA

THESE DRAWINGS AND SPECIFICATIONS ARE THE PROPERTY OF EDAC INC., AND SHALL NOT BE REPRODUCED, OR COPIED OR USED AS THE BASIS FOR THE MANUFACTURE OR SALE OF APPARATUS WITHOUT WRITTEN PERMISSION.

ISSUE NUMBER

ORIGINAL

1

INSULATOR MATERIAL: THERMOPLASTIC POLYESTER, UL 94V-0 CONTACT MATERIAL; COPPER, NICKEL, TIN ALLOY CA-725

CONTACT PLATING: GOLD ON THE MATING AREA, TIN-LEAD ON THE CONTACT TAILS, NICKEL UNDERPLATE