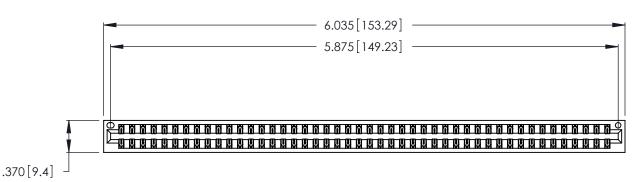

346/396 SERIES CARD EDGE CONNECTOR PART NUMBER: 346-092-521-201

YOUR CONNECTION TO QUALITY & SERVICE

**EDAC INC** TORONTO, ONTARIO CANADA

THESE DRAWINGS AND SPECIFICATIONS ARE THE PROPERTY OF EDAC INC., AND SHALL NOT BE REPRODUCED, OR COPIED OR USED AS THE BASIS FOR THE MANUFACTURE OR SALE OF APPARATUS WITHOUT WRITTEN PERMISSION.

<u>Contact Dimensions:</u>
521-P.C. Tail .025 Sq. (0.64 Sq.) - Tail LG. =.150 (3.81)
.125 (3.18) Contact Spacing x .250 (6.35) Row Spacing

THIS IS A C.A.D. GENERATED DRAWING DO NOT MAKE MANUAL REVISIONS TO MASTER.