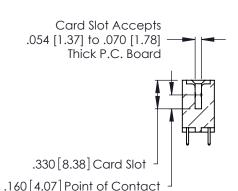

346/396 SERIES CARD EDGE CONNECTOR CONTACT CODE 555,556,558,559,560 DIMENSIONS

YOUR CONNECTION TO QUALITY & SERVICE

**EDAC INC** TORONTO, ONTARIO CANADA

THESE DRAWINGS AND SPECIFICATIONS ARE THE PROPERTY OF EDAC INC.,AND SHALL NOT BE REPRODUCED, OR COPIED OR USED AS THE BASIS FOR THE MANUFACTURE OR SALE OF APPARATUS WITHOUT WRITTEN PERMISSION.

**Contact Code 560** 

INSULATOR MATERIAL: THERMOPLASTIC POLYESTER, UL 94V-0 CONTACT MATERIAL; COPPER, NICKEL, TIN ALLOY CA-725 CONTACT PLATING: GOLD ON THE MATING AREA, TIN-LEAD ON THE CONTACT TAILS, NICKEL UNDERPLATE

THIS IS A C.A.D. GENERATED DRAWING DO NOT MAKE MANUAL REVISIONS TO MASTER.

ISSUE NUMBER

ORIGINAL

1

**Contact Code 555** 

Contact Code 556

**Contact Code 558** 

**Contact Code 559** 