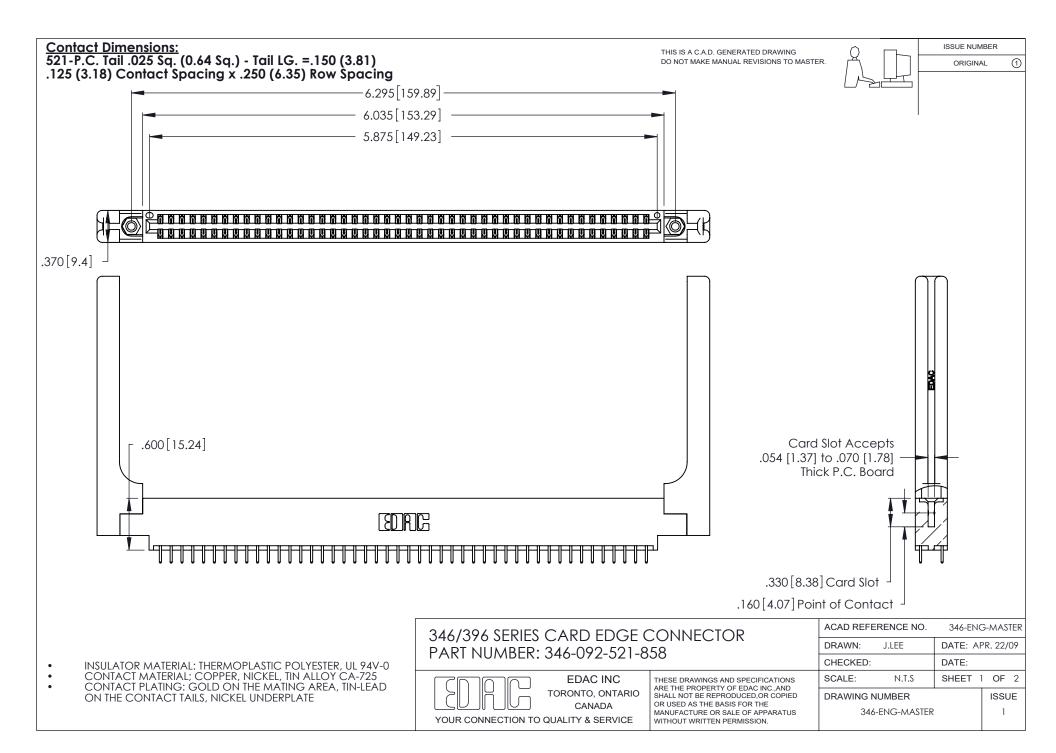

THIS IS A C.A.D. GENERATED DRAWING DO NOT MAKE MANUAL REVISIONS TO MASTER.

ISSUE NUMBER

ORIGINAL

1

**Contact Code 555** 

Contact Code 556

**Contact Code 558** 

**Contact Code 559** 

Contact Code 560

INSULATOR MATERIAL: THERMOPLASTIC POLYESTER, UL 94V-0 CONTACT MATERIAL; COPPER, NICKEL, TIN ALLOY CA-725 CONTACT PLATING: GOLD ON THE MATING AREA, TIN-LEAD

ON THE CONTACT TAILS, NICKEL UNDERPLATE

346/396 SERIES CARD EDGE CONNECTOR CONTACT CODE 555,556,558,559,560 DIMENSIONS

YOUR CONNECTION TO QUALITY & SERVICE

**EDAC INC** TORONTO, ONTARIO CANADA

THESE DRAWINGS AND SPECIFICATIONS ARE THE PROPERTY OF EDAC INC.,AND SHALL NOT BE REPRODUCED, OR COPIED OR USED AS THE BASIS FOR THE MANUFACTURE OR SALE OF APPARATUS WITHOUT WRITTEN PERMISSION.