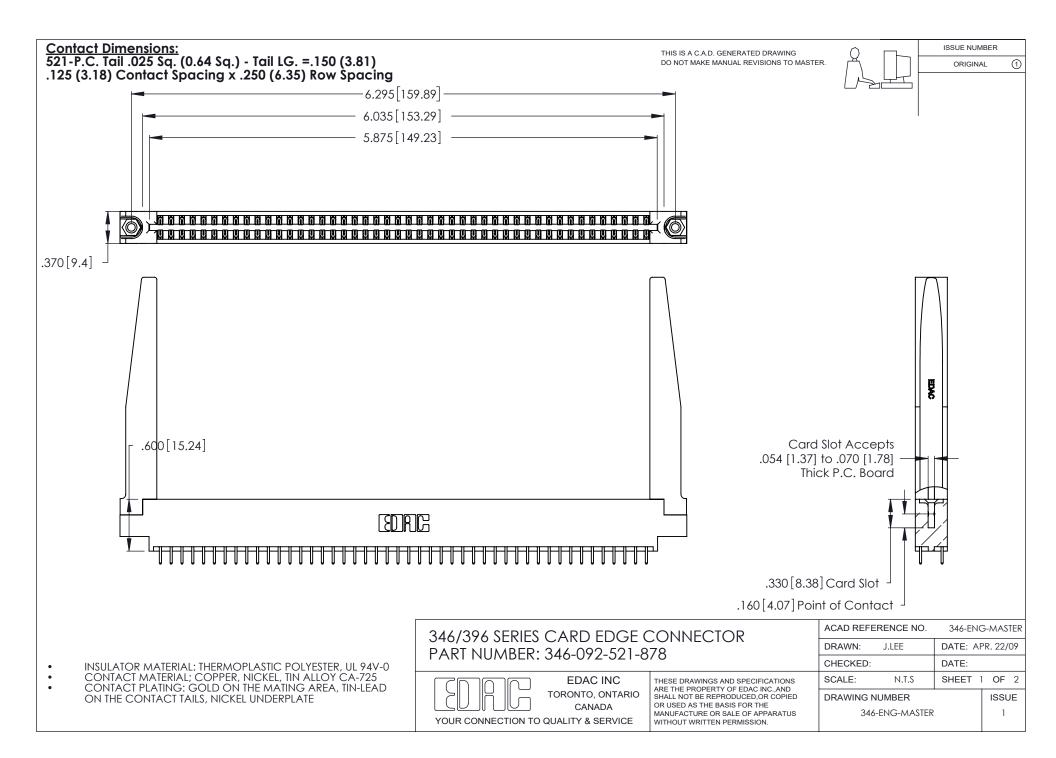

THIS IS A C.A.D. GENERATED DRAWING DO NOT MAKE MANUAL REVISIONS TO MASTER.

ISSUE NUMBER

ORIGINAL

1

**Contact Code 555** 

Contact Code 556

**Contact Code 558** 

**Contact Code 559** 

Contact Code 560

INSULATOR MATERIAL: THERMOPLASTIC POLYESTER, UL 94V-0 CONTACT MATERIAL; COPPER, NICKEL, TIN ALLOY CA-725 CONTACT PLATING: GOLD ON THE MATING AREA, TIN-LEAD

ON THE CONTACT TAILS, NICKEL UNDERPLATE

346/396 SERIES CARD EDGE CONNECTOR CONTACT CODE 555,556,558,559,560 DIMENSIONS

YOUR CONNECTION TO QUALITY & SERVICE

**EDAC INC** TORONTO, ONTARIO CANADA

THESE DRAWINGS AND SPECIFICATIONS ARE THE PROPERTY OF EDAC INC.,AND SHALL NOT BE REPRODUCED, OR COPIED OR USED AS THE BASIS FOR THE MANUFACTURE OR SALE OF APPARATUS WITHOUT WRITTEN PERMISSION.