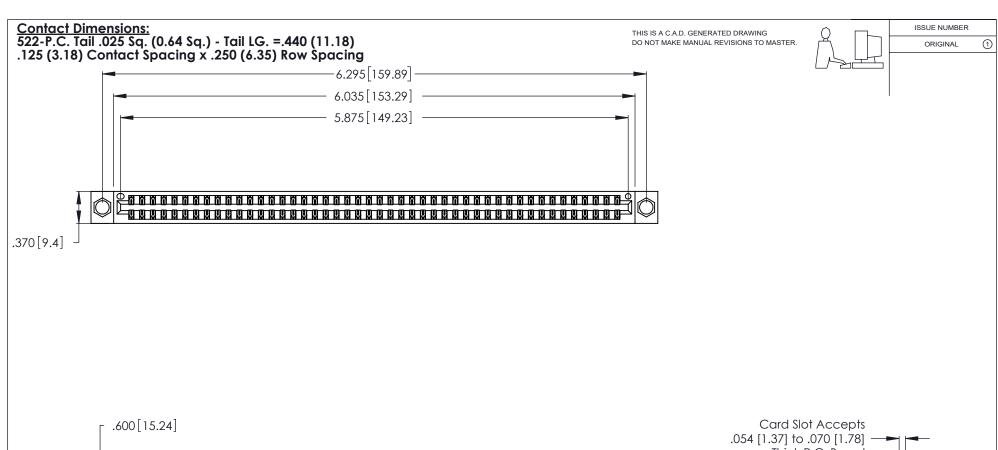

INSULATOR MATERIAL: THERMOPLASTIC POLYESTER, UL 94V-0 CONTACT MATERIAL; COPPER, NICKEL, TIN ALLOY CA-725

CONTACT PLATING: GOLD ON THE MATING AREA, TIN-LEAD ON THE CONTACT TAILS, NICKEL UNDERPLATE

346/396 SERIES CARD EDGE CONNECTOR PART NUMBER: 346-092-522-804

THIS IS A C.A.D. GENERATED DRAWING DO NOT MAKE MANUAL REVISIONS TO MASTER.

ISSUE NUMBER

ORIGINAL

1

**Contact Code 555** 

Contact Code 556

**Contact Code 558** 

**Contact Code 559** 