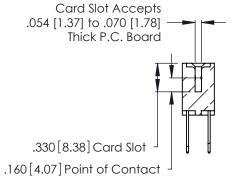

**Contact Code 560** 

INSULATOR MATERIAL: THERMOPLASTIC POLYESTER, UL 94V-0 CONTACT MATERIAL; COPPER, NICKEL, TIN ALLOY CA-725 CONTACT PLATING: GOLD ON THE MATING AREA, TIN-LEAD

ON THE CONTACT TAILS, NICKEL UNDERPLATE

346/396 SERIES CARD EDGE CONNECTOR CONTACT CODE 555,556,558,559,560 DIMENSIONS

YOUR CONNECTION TO QUALITY & SERVICE

**EDAC INC** TORONTO, ONTARIO CANADA

THESE DRAWINGS AND SPECIFICATIONS ARE THE PROPERTY OF EDAC INC.,AND SHALL NOT BE REPRODUCED, OR COPIED OR USED AS THE BASIS FOR THE MANUFACTURE OR SALE OF APPARATUS WITHOUT WRITTEN PERMISSION.