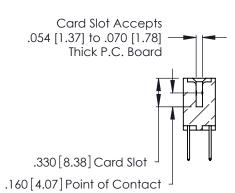

THIS IS A C.A.D. GENERATED DRAWING DO NOT MAKE MANUAL REVISIONS TO MASTER.

ISSUE NUMBER

ORIGINAL

1

**Contact Code 555** 

Contact Code 556

**Contact Code 558** 

**Contact Code 559** 

Contact Code 560

INSULATOR MATERIAL: THERMOPLASTIC POLYESTER, UL 94V-0 CONTACT MATERIAL; COPPER, NICKEL, TIN ALLOY CA-725 CONTACT PLATING: GOLD ON THE MATING AREA, TIN-LEAD

ON THE CONTACT TAILS, NICKEL UNDERPLATE

346/396 SERIES CARD EDGE CONNECTOR CONTACT CODE 555,556,558,559,560 DIMENSIONS

YOUR CONNECTION TO QUALITY & SERVICE

**EDAC INC** TORONTO, ONTARIO CANADA

THESE DRAWINGS AND SPECIFICATIONS ARE THE PROPERTY OF EDAC INC.,AND SHALL NOT BE REPRODUCED, OR COPIED OR USED AS THE BASIS FOR THE MANUFACTURE OR SALE OF APPARATUS WITHOUT WRITTEN PERMISSION.

| · | ACAD REFERENCE NO. | 346-ENG-MASTER   |
|---|--------------------|------------------|
|   | DRAWN: J.LEE       | DATE: APR. 22/09 |
|   | CHECKED:           | DATE:            |
|   | SCALE: 1:1         | SHEET 2 OF 2     |
|   | DRAWING NUMBER     | ISSUE            |
|   | 346-ENG-MASTER     | 1                |