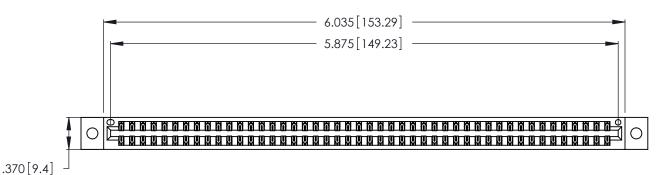

<u>Contact Dimensions:</u>
526-P.C. Tail .018 Sq. (0.46 Sq.) - Tail LG. =.350 (8.89)
.125 (3.18) Contact Spacing x .250 (6.35) Row Spacing

THIS IS A C.A.D. GENERATED DRAWING DO NOT MAKE MANUAL REVISIONS TO MASTER.

346/396 SERIES CARD EDGE CONNECTOR PART NUMBER: 346-092-526-802

YOUR CONNECTION TO QUALITY & SERVICE

**EDAC INC** TORONTO, ONTARIO CANADA

THESE DRAWINGS AND SPECIFICATIONS ARE THE PROPERTY OF EDAC INC.,AND SHALL NOT BE REPRODUCED, OR COPIED OR USED AS THE BASIS FOR THE MANUFACTURE OR SALE OF APPARATUS WITHOUT WRITTEN PERMISSION.

| ACAD REFERENCE NO. |       | 346-ENG-MASTE    | 2 |
|--------------------|-------|------------------|---|
| DRAWN:             | J.LEE | DATE: APR. 22/09 |   |
| CHECKED:           |       | DATE:            |   |
| SCALE:             | N.T.S | SHEET 1 OF 2     |   |
| DRAWING N          | ISSUE | 7                |   |
| 346                | 1     |                  |   |