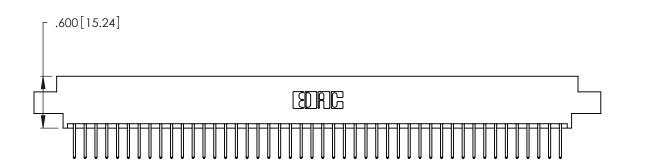

ISSUE NUMBER

ORIGINAL

1

INSULATOR MATERIAL: THERMOPLASTIC POLYESTER, UL 94V-0 CONTACT MATERIAL; COPPER, NICKEL, TIN ALLOY CA-725

CONTACT PLATING: GOLD ON THE MATING AREA, TIN-LEAD ON THE CONTACT TAILS, NICKEL UNDERPLATE

346/396 SERIES CARD EDGE CONNECTOR PART NUMBER: 346-092-526-802

YOUR CONNECTION TO QUALITY & SERVICE

**EDAC INC** TORONTO, ONTARIO CANADA

THESE DRAWINGS AND SPECIFICATIONS ARE THE PROPERTY OF EDAC INC.,AND SHALL NOT BE REPRODUCED, OR COPIED OR USED AS THE BASIS FOR THE MANUFACTURE OR SALE OF APPARATUS WITHOUT WRITTEN PERMISSION.

| ACAD REFERENCE NO. |       | 346-ENG-MASTE    | 2 |
|--------------------|-------|------------------|---|
| DRAWN:             | J.LEE | DATE: APR. 22/09 |   |
| CHECKED:           |       | DATE:            |   |
| SCALE:             | N.T.S | SHEET 1 OF 2     |   |
| DRAWING N          | ISSUE | 7                |   |
| 346                | 1     |                  |   |