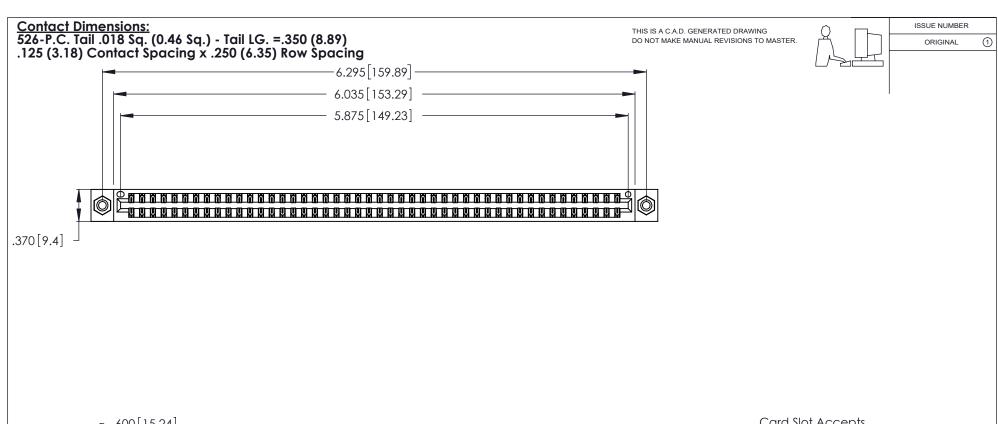

Card Slot Accepts .054 [1.37] to .070 [1.78] Thick P.C. Board .330 [8.38] Card Slot .160 [4.07] Point of Contact

INSULATOR MATERIAL: THERMOPLASTIC POLYESTER, UL 94V-0 CONTACT MATERIAL; COPPER, NICKEL, TIN ALLOY CA-725

CONTACT PLATING: GOLD ON THE MATING AREA, TIN-LEAD ON THE CONTACT TAILS, NICKEL UNDERPLATE

346/396 SERIES CARD EDGE CONNECTOR PART NUMBER: 346-092-526-808

YOUR CONNECTION TO QUALITY & SERVICE

**EDAC INC** TORONTO, ONTARIO CANADA