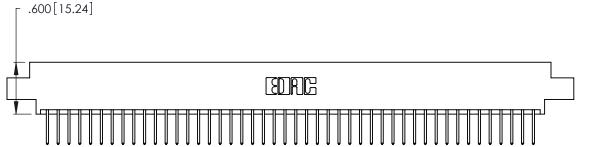

Card Slot Accepts .054 [1.37] to .070 [1.78] Thick P.C. Board .330 [8.38] Card Slot .160 [4.07] Point of Contact

INSULATOR MATERIAL: THERMOPLASTIC POLYESTER, UL 94V-0 CONTACT MATERIAL; COPPER, NICKEL, TIN ALLOY CA-725

CONTACT PLATING: GOLD ON THE MATING AREA, TIN-LEAD ON THE CONTACT TAILS, NICKEL UNDERPLATE

346/396 SERIES CARD EDGE CONNECTOR PART NUMBER: 346-092-526-808

YOUR CONNECTION TO QUALITY & SERVICE

**EDAC INC** TORONTO, ONTARIO CANADA