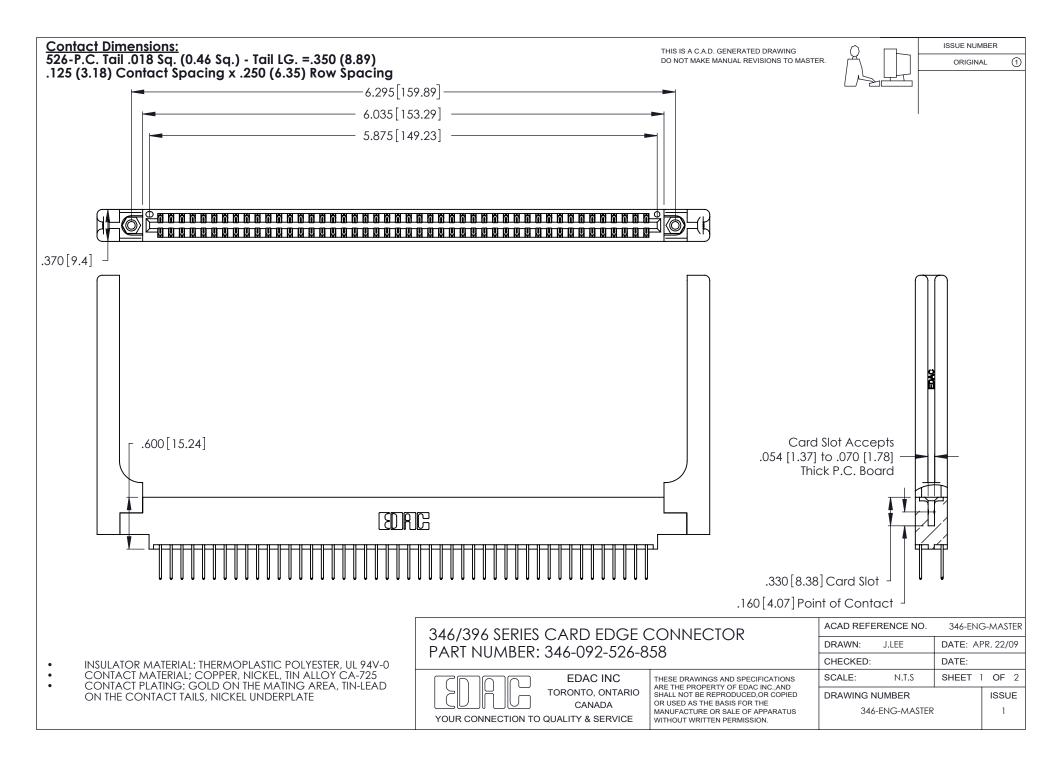

THIS IS A C.A.D. GENERATED DRAWING DO NOT MAKE MANUAL REVISIONS TO MASTER.

ISSUE NUMBER

ORIGINAL

1

**Contact Code 555** 

Contact Code 556

**Contact Code 558** 

**Contact Code 559** 

Contact Code 560

INSULATOR MATERIAL: THERMOPLASTIC POLYESTER, UL 94V-0 CONTACT MATERIAL; COPPER, NICKEL, TIN ALLOY CA-725 CONTACT PLATING: GOLD ON THE MATING AREA, TIN-LEAD

ON THE CONTACT TAILS, NICKEL UNDERPLATE

346/396 SERIES CARD EDGE CONNECTOR CONTACT CODE 555,556,558,559,560 DIMENSIONS

YOUR CONNECTION TO QUALITY & SERVICE

**EDAC INC** TORONTO, ONTARIO CANADA

THESE DRAWINGS AND SPECIFICATIONS ARE THE PROPERTY OF EDAC INC.,AND SHALL NOT BE REPRODUCED, OR COPIED OR USED AS THE BASIS FOR THE MANUFACTURE OR SALE OF APPARATUS WITHOUT WRITTEN PERMISSION.