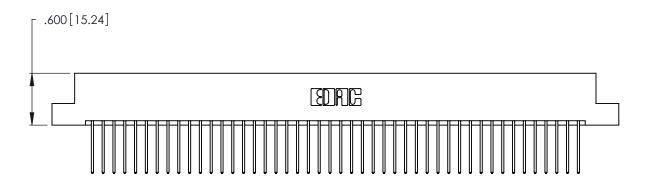

<u>Contact Dimensions:</u>
540-Wire Wrap .025 Sq. (0.64 Sq.) - Tail LG. =.560 (14.22)
.125 (3.18) Contact Spacing x .250 (6.35) Row Spacing

THIS IS A C.A.D. GENERATED DRAWING DO NOT MAKE MANUAL REVISIONS TO MASTER.

ISSUE NUMBER

ORIGINAL

1

- INSULATOR MATERIAL: THERMOPLASTIC POLYESTER, UL 94V-0 CONTACT MATERIAL; COPPER, NICKEL, TIN ALLOY CA-725
- CONTACT PLATING: GOLD ON THE MATING AREA, TIN-LEAD ON THE CONTACT TAILS, NICKEL UNDERPLATE