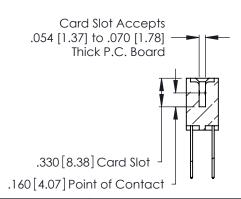

Contact Code 560

INSULATOR MATERIAL: THERMOPLASTIC POLYESTER, UL 94V-0 CONTACT MATERIAL; COPPER, NICKEL, TIN ALLOY CA-725 CONTACT PLATING: GOLD ON THE MATING AREA, TIN-LEAD

ON THE CONTACT TAILS, NICKEL UNDERPLATE

346/396 SERIES CARD EDGE CONNECTOR CONTACT CODE 555,556,558,559,560 DIMENSIONS

YOUR CONNECTION TO QUALITY & SERVICE

**EDAC INC** TORONTO, ONTARIO CANADA

THESE DRAWINGS AND SPECIFICATIONS ARE THE PROPERTY OF EDAC INC.,AND SHALL NOT BE REPRODUCED, OR COPIED OR USED AS THE BASIS FOR THE MANUFACTURE OR SALE OF APPARATUS WITHOUT WRITTEN PERMISSION.