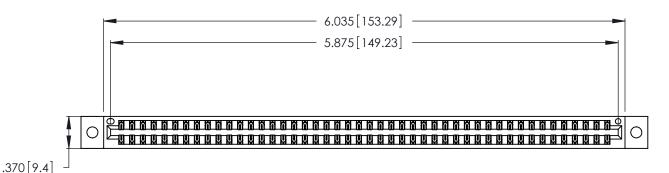

346/396 SERIES CARD EDGE CONNECTOR PART NUMBER: 346-092-540-202

**EDAC INC** TORONTO, ONTARIO CANADA

THESE DRAWINGS AND SPECIFICATIONS ARE THE PROPERTY OF EDAC INC., AND SHALL NOT BE REPRODUCED, OR COPIED OR USED AS THE BASIS FOR THE MANUFACTURE OR SALE OF APPARATUS WITHOUT WRITTEN PERMISSION.

<u>Contact Dimensions:</u>
540-Wire Wrap .025 Sq. (0.64 Sq.) - Tail LG. =.560 (14.22)
.125 (3.18) Contact Spacing x .250 (6.35) Row Spacing

THIS IS A C.A.D. GENERATED DRAWING DO NOT MAKE MANUAL REVISIONS TO MASTER.