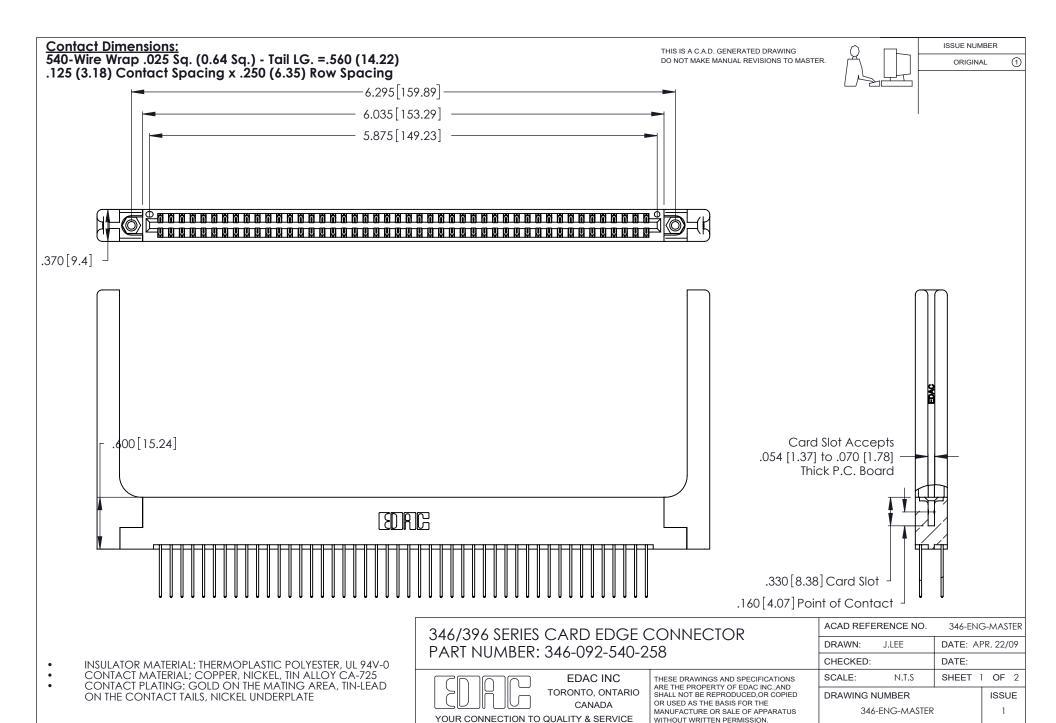

THIS IS A C.A.D. GENERATED DRAWING DO NOT MAKE MANUAL REVISIONS TO MASTER.

ISSUE NUMBER

ORIGINAL

1

**Contact Code 555** 

Contact Code 556

**Contact Code 558** 

**Contact Code 559** 

Contact Code 560

INSULATOR MATERIAL: THERMOPLASTIC POLYESTER, UL 94V-0 CONTACT MATERIAL; COPPER, NICKEL, TIN ALLOY CA-725 CONTACT PLATING: GOLD ON THE MATING AREA, TIN-LEAD

ON THE CONTACT TAILS, NICKEL UNDERPLATE

346/396 SERIES CARD EDGE CONNECTOR CONTACT CODE 555,556,558,559,560 DIMENSIONS

YOUR CONNECTION TO QUALITY & SERVICE

**EDAC INC** TORONTO, ONTARIO CANADA

THESE DRAWINGS AND SPECIFICATIONS ARE THE PROPERTY OF EDAC INC.,AND SHALL NOT BE REPRODUCED, OR COPIED OR USED AS THE BASIS FOR THE MANUFACTURE OR SALE OF APPARATUS WITHOUT WRITTEN PERMISSION.