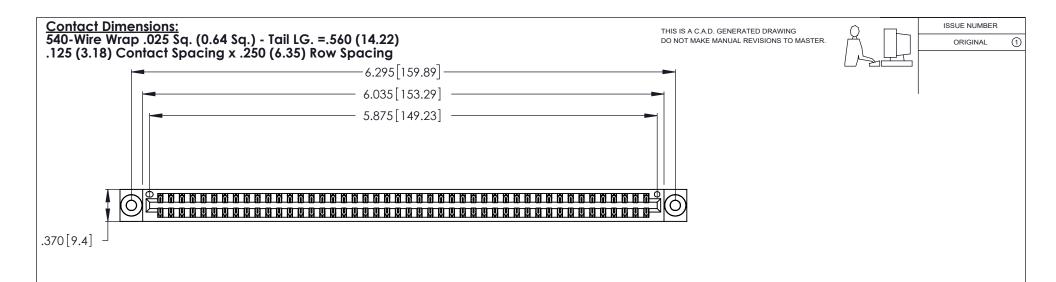

346/396 SERIES CARD EDGE CONNECTOR PART NUMBER: 346-092-540-803

YOUR CONNECTION TO QUALITY & SERVICE

**EDAC INC** TORONTO, ONTARIO CANADA

THESE DRAWINGS AND SPECIFICATIONS ARE THE PROPERTY OF EDAC INC.,AND SHALL NOT BE REPRODUCED, OR COPIED OR USED AS THE BASIS FOR THE MANUFACTURE OR SALE OF APPARATUS WITHOUT WRITTEN PERMISSION.

- INSULATOR MATERIAL: THERMOPLASTIC POLYESTER, UL 94V-0 CONTACT MATERIAL; COPPER, NICKEL, TIN\_ALLOY CA-725
- CONTACT PLATING: GOLD ON THE MATING AREA, TIN-LEAD ON THE CONTACT TAILS, NICKEL UNDERPLATE