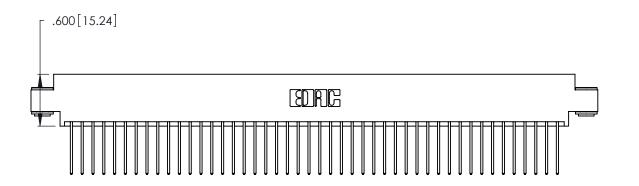

346/396 SERIES CARD EDGE CONNECTOR PART NUMBER: 346-092-540-803

YOUR CONNECTION TO QUALITY & SERVICE

**EDAC INC** TORONTO, ONTARIO CANADA

THESE DRAWINGS AND SPECIFICATIONS ARE THE PROPERTY OF EDAC INC.,AND SHALL NOT BE REPRODUCED, OR COPIED OR USED AS THE BASIS FOR THE MANUFACTURE OR SALE OF APPARATUS WITHOUT WRITTEN PERMISSION.

- INSULATOR MATERIAL: THERMOPLASTIC POLYESTER, UL 94V-0 CONTACT MATERIAL; COPPER, NICKEL, TIN\_ALLOY CA-725
- CONTACT PLATING: GOLD ON THE MATING AREA, TIN-LEAD ON THE CONTACT TAILS, NICKEL UNDERPLATE