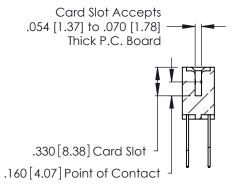

346/396 SERIES CARD EDGE CONNECTOR CONTACT CODE 555,556,558,559,560 DIMENSIONS

YOUR CONNECTION TO QUALITY & SERVICE

**EDAC INC** TORONTO, ONTARIO CANADA

THESE DRAWINGS AND SPECIFICATIONS ARE THE PROPERTY OF EDAC INC.,AND SHALL NOT BE REPRODUCED, OR COPIED OR USED AS THE BASIS FOR THE MANUFACTURE OR SALE OF APPARATUS WITHOUT WRITTEN PERMISSION.

**Contact Code 560** 

INSULATOR MATERIAL: THERMOPLASTIC POLYESTER, UL 94V-0 CONTACT MATERIAL; COPPER, NICKEL, TIN ALLOY CA-725 CONTACT PLATING: GOLD ON THE MATING AREA, TIN-LEAD

ON THE CONTACT TAILS, NICKEL UNDERPLATE