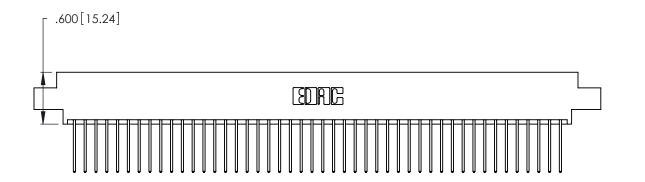

THIS IS A C.A.D. GENERATED DRAWING DO NOT MAKE MANUAL REVISIONS TO MASTER.

ISSUE NUMBER

ORIGINAL

1

**Contact Code 555** 

Contact Code 556

**Contact Code 558** 

**Contact Code 559** 

**Contact Code 560** 

INSULATOR MATERIAL: THERMOPLASTIC POLYESTER, UL 94V-0 CONTACT MATERIAL; COPPER, NICKEL, TIN ALLOY CA-725 CONTACT PLATING: GOLD ON THE MATING AREA, TIN-LEAD

ON THE CONTACT TAILS, NICKEL UNDERPLATE

346/396 SERIES CARD EDGE CONNECTOR CONTACT CODE 555,556,558,559,560 DIMENSIONS

YOUR CONNECTION TO QUALITY & SERVICE

**EDAC INC** TORONTO, ONTARIO CANADA

THESE DRAWINGS AND SPECIFICATIONS ARE THE PROPERTY OF EDAC INC.,AND SHALL NOT BE REPRODUCED, OR COPIED OR USED AS THE BASIS FOR THE MANUFACTURE OR SALE OF APPARATUS WITHOUT WRITTEN PERMISSION.