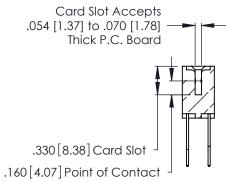

THIS IS A C.A.D. GENERATED DRAWING DO NOT MAKE MANUAL REVISIONS TO MASTER.

ISSUE NUMBER

ORIGINAL

1

**Contact Code 555** 

Contact Code 556

**Contact Code 558** 

**Contact Code 559** 

**Contact Code 560** 

INSULATOR MATERIAL: THERMOPLASTIC POLYESTER, UL 94V-0 CONTACT MATERIAL; COPPER, NICKEL, TIN ALLOY CA-725 CONTACT PLATING: GOLD ON THE MATING AREA, TIN-LEAD

ON THE CONTACT TAILS, NICKEL UNDERPLATE

346/396 SERIES CARD EDGE CONNECTOR CONTACT CODE 555,556,558,559,560 DIMENSIONS

YOUR CONNECTION TO QUALITY & SERVICE

**EDAC INC** TORONTO, ONTARIO CANADA

THESE DRAWINGS AND SPECIFICATIONS ARE THE PROPERTY OF EDAC INC.,AND SHALL NOT BE REPRODUCED, OR COPIED OR USED AS THE BASIS FOR THE MANUFACTURE OR SALE OF APPARATUS WITHOUT WRITTEN PERMISSION.