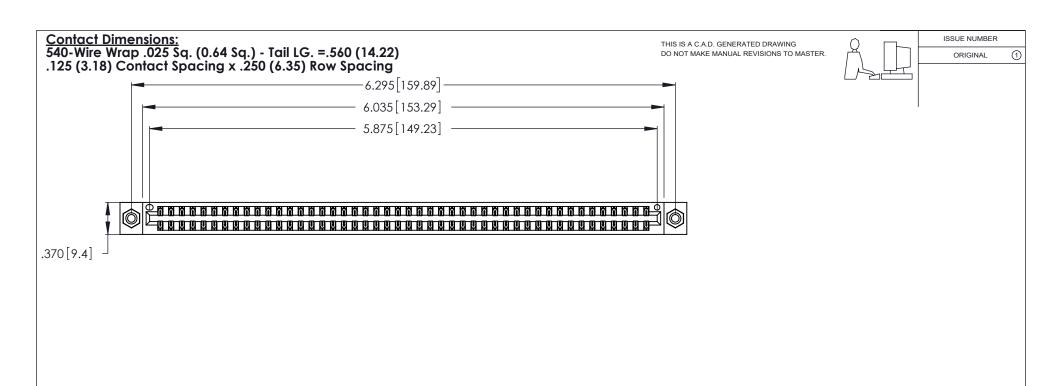

INSULATOR MATERIAL: THERMOPLASTIC POLYESTER, UL 94V-0 CONTACT MATERIAL; COPPER, NICKEL, TIN\_ALLOY CA-725

CONTACT PLATING: GOLD ON THE MATING AREA, TIN-LEAD ON THE CONTACT TAILS, NICKEL UNDERPLATE

346/396 SERIES CARD EDGE CONNECTOR PART NUMBER: 346-092-540-808

YOUR CONNECTION TO QUALITY & SERVICE

**EDAC INC** TORONTO, ONTARIO CANADA

THESE DRAWINGS AND SPECIFICATIONS ARE THE PROPERTY OF EDAC INC.,AND SHALL NOT BE REPRODUCED, OR COPIED OR USED AS THE BASIS FOR THE MANUFACTURE OR SALE OF APPARATUS WITHOUT WRITTEN PERMISSION.

| ACAD REFERENCE NO. |             | 346-ENG-MASTER   |      |
|--------------------|-------------|------------------|------|
| DRAWN:             | J.LEE       | DATE: APR. 22/09 |      |
| CHECKED:           |             | DATE:            |      |
| SCALE:             | N.T.S       | SHEET            | OF 2 |
| DRAWING NUMBER     |             | ISSUE            |      |
| 346                | -ENG-MASTER |                  | 1    |