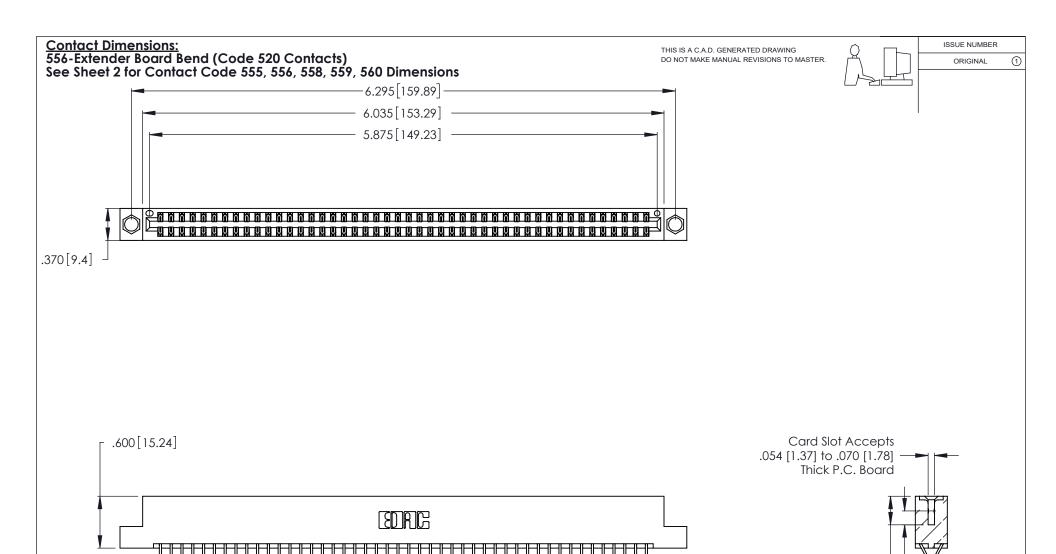

INSULATOR MATERIAL: THERMOPLASTIC POLYESTER, UL 94V-0 CONTACT MATERIAL; COPPER, NICKEL, TIN\_ALLOY CA-725

CONTACT PLATING: GOLD ON THE MATING AREA, TIN-LEAD ON THE CONTACT TAILS, NICKEL UNDERPLATE

| 346/396 SERIES CARD EDGE CONNECTO | ЭR |
|-----------------------------------|----|
| PART NUMBER: 346-092-556-204      |    |