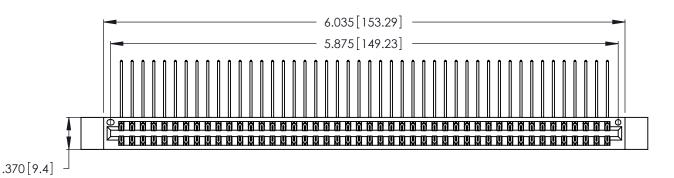

Contact Dimensions:
559-90 Degree Bend (Code 541 Contacts)
See Sheet 2 for Contact Code 555, 556, 558, 559, 560 Dimensions

THIS IS A C.A.D. GENERATED DRAWING DO NOT MAKE MANUAL REVISIONS TO MASTER.

ISSUE NUMBER

346/396 SERIES CARD EDGE CONNECTOR PART NUMBER: 346-092-559-212

YOUR CONNECTION TO QUALITY & SERVICE

**EDAC INC** TORONTO, ONTARIO CANADA

THESE DRAWINGS AND SPECIFICATIONS ARE THE PROPERTY OF EDAC INC., AND SHALL NOT BE REPRODUCED, OR COPIED OR USED AS THE BASIS FOR THE MANUFACTURE OR SALE OF APPARATUS WITHOUT WRITTEN PERMISSION.

| ACAD REFERENCE NO. | 346-ENG-MASTER   |
|--------------------|------------------|
| DRAWN: J.LEE       | DATE: APR. 22/09 |
| CHECKED:           | DATE:            |
| SCALE: N.T.S       | SHEET 1 OF 2     |
| DRAWING NUMBER     | ISSUE            |
| 346-ENG-MASTER     | 1                |
|                    |                  |