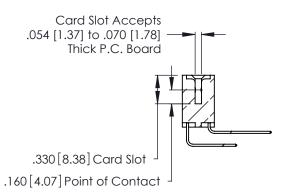

THIS IS A C.A.D. GENERATED DRAWING DO NOT MAKE MANUAL REVISIONS TO MASTER.

ISSUE NUMBER

ORIGINAL

1

**Contact Code 555** 

Contact Code 556

**Contact Code 558** 

**Contact Code 559** 

Contact Code 560

INSULATOR MATERIAL: THERMOPLASTIC POLYESTER, UL 94V-0 CONTACT MATERIAL; COPPER, NICKEL, TIN ALLOY CA-725 CONTACT PLATING: GOLD ON THE MATING AREA, TIN-LEAD

ON THE CONTACT TAILS, NICKEL UNDERPLATE

346/396 SERIES CARD EDGE CONNECTOR CONTACT CODE 555,556,558,559,560 DIMENSIONS

YOUR CONNECTION TO QUALITY & SERVICE

**EDAC INC** TORONTO, ONTARIO CANADA

THESE DRAWINGS AND SPECIFICATIONS ARE THE PROPERTY OF EDAC INC.,AND SHALL NOT BE REPRODUCED, OR COPIED OR USED AS THE BASIS FOR THE MANUFACTURE OR SALE OF APPARATUS WITHOUT WRITTEN PERMISSION.

|   | ACAD REFERENCE NO. | 346-ENG-MASTER   |
|---|--------------------|------------------|
|   | DRAWN: J.LEE       | DATE: APR. 22/09 |
| ) | CHECKED:           | DATE:            |
|   | SCALE: 1:1         | SHEET 2 OF 2     |
|   | DRAWING NUMBER     | ISSUE            |
|   | 346-ENG-MASTER     | 1                |