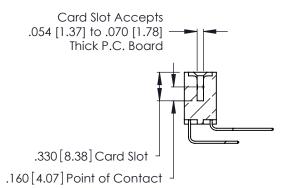

THIS IS A C.A.D. GENERATED DRAWING DO NOT MAKE MANUAL REVISIONS TO MASTER.

ISSUE NUMBER

ORIGINAL

1

**Contact Code 555** 

Contact Code 556

**Contact Code 558** 

**Contact Code 559** 

Contact Code 560

INSULATOR MATERIAL: THERMOPLASTIC POLYESTER, UL 94V-0 CONTACT MATERIAL; COPPER, NICKEL, TIN ALLOY CA-725 CONTACT PLATING: GOLD ON THE MATING AREA, TIN-LEAD

ON THE CONTACT TAILS, NICKEL UNDERPLATE

346/396 SERIES CARD EDGE CONNECTOR CONTACT CODE 555,556,558,559,560 DIMENSIONS

YOUR CONNECTION TO QUALITY & SERVICE

**EDAC INC** TORONTO, ONTARIO CANADA

THESE DRAWINGS AND SPECIFICATIONS ARE THE PROPERTY OF EDAC INC.,AND SHALL NOT BE REPRODUCED, OR COPIED OR USED AS THE BASIS FOR THE MANUFACTURE OR SALE OF APPARATUS WITHOUT WRITTEN PERMISSION.