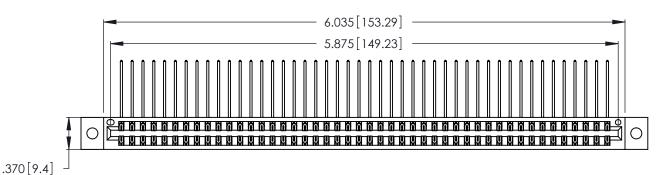

346/396 SERIES CARD EDGE CONNECTOR PART NUMBER: 346-092-559-802

YOUR CONNECTION TO QUALITY & SERVICE

**EDAC INC** TORONTO, ONTARIO CANADA

THESE DRAWINGS AND SPECIFICATIONS ARE THE PROPERTY OF EDAC INC., AND SHALL NOT BE REPRODUCED, OR COPIED OR USED AS THE BASIS FOR THE MANUFACTURE OR SALE OF APPARATUS WITHOUT WRITTEN PERMISSION.

Contact Dimensions:
559-90 Degree Bend (Code 541 Contacts)
See Sheet 2 for Contact Code 555, 556, 558, 559, 560 Dimensions

THIS IS A C.A.D. GENERATED DRAWING DO NOT MAKE MANUAL REVISIONS TO MASTER.

ISSUE NUMBER