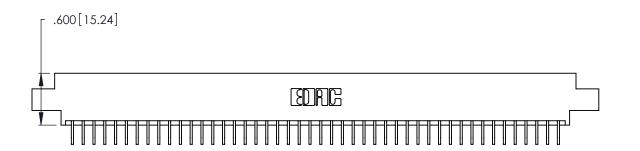

Contact Dimensions:
559-90 Degree Bend (Code 541 Contacts)
See Sheet 2 for Contact Code 555, 556, 558, 559, 560 Dimensions

THIS IS A C.A.D. GENERATED DRAWING DO NOT MAKE MANUAL REVISIONS TO MASTER.

ISSUE NUMBER

ORIGINAL

1

INSULATOR MATERIAL: THERMOPLASTIC POLYESTER, UL 94V-0 CONTACT MATERIAL; COPPER, NICKEL, TIN ALLOY CA-725

CONTACT PLATING: GOLD ON THE MATING AREA, TIN-LEAD ON THE CONTACT TAILS, NICKEL UNDERPLATE