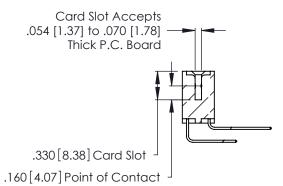

Contact Dimensions:
559-90 Degree Bend (Code 541 Contacts)
See Sheet 2 for Contact Code 555, 556, 558, 559, 560 Dimensions

THIS IS A C.A.D. GENERATED DRAWING DO NOT MAKE MANUAL REVISIONS TO MASTER.

ISSUE NUMBER

Contact Code 560

INSULATOR MATERIAL: THERMOPLASTIC POLYESTER, UL 94V-0 CONTACT MATERIAL; COPPER, NICKEL, TIN ALLOY CA-725 CONTACT PLATING: GOLD ON THE MATING AREA, TIN-LEAD

ON THE CONTACT TAILS, NICKEL UNDERPLATE