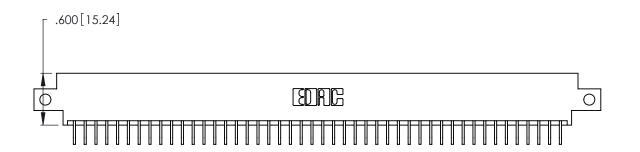

346/396 SERIES CARD EDGE CONNECTOR PART NUMBER: 346-092-559-812

**EDAC INC** TORONTO, ONTARIO CANADA

THESE DRAWINGS AND SPECIFICATIONS ARE THE PROPERTY OF EDAC INC., AND SHALL NOT BE REPRODUCED, OR COPIED OR USED AS THE BASIS FOR THE MANUFACTURE OR SALE OF APPARATUS WITHOUT WRITTEN PERMISSION.

| ACAD REFERENCE NO. |       | 346-ENG-MASTER   |       |
|--------------------|-------|------------------|-------|
| DRAWN:             | J.LEE | DATE: APR. 22/09 |       |
| CHECKED:           |       | DATE:            |       |
| SCALE:             | N.T.S | SHEET            | OF 2  |
| DRAWING NUMBER     |       |                  | ISSUE |
| 346-ENG-MASTER     |       |                  | 1     |
|                    |       |                  |       |