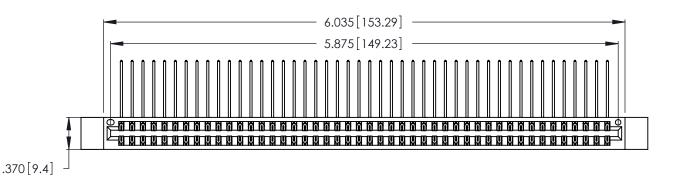

346/396 SERIES CARD EDGE CONNECTOR PART NUMBER: 346-092-559-812

**EDAC INC** TORONTO, ONTARIO CANADA

THESE DRAWINGS AND SPECIFICATIONS ARE THE PROPERTY OF EDAC INC., AND SHALL NOT BE REPRODUCED, OR COPIED OR USED AS THE BASIS FOR THE MANUFACTURE OR SALE OF APPARATUS WITHOUT WRITTEN PERMISSION.

| ACAD REFERENCE NO. |       | 346-ENG-MASTER   |       |
|--------------------|-------|------------------|-------|
| DRAWN:             | J.LEE | DATE: APR. 22/09 |       |
| CHECKED:           |       | DATE:            |       |
| SCALE:             | N.T.S | SHEET            | OF 2  |
| DRAWING NUMBER     |       |                  | ISSUE |
| 346-ENG-MASTER     |       |                  | 1     |
|                    |       |                  |       |