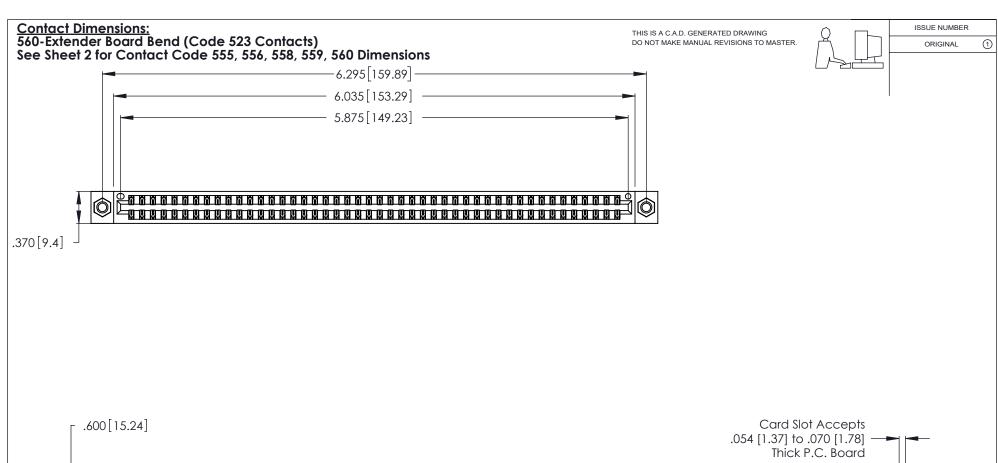

INSULATOR MATERIAL: THERMOPLASTIC POLYESTER, UL 94V-0 CONTACT MATERIAL; COPPER, NICKEL, TIN ALLOY CA-725

CONTACT PLATING: GOLD ON THE MATING AREA, TIN-LEAD ON THE CONTACT TAILS, NICKEL UNDERPLATE

346/396 SERIES CARD EDGE CONNECTOR PART NUMBER: 346-092-560-207