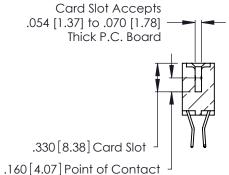

INSULATOR MATERIAL: THERMOPLASTIC POLYESTER, UL 94V-0 CONTACT MATERIAL; COPPER, NICKEL, TIN ALLOY CA-725

CONTACT PLATING: GOLD ON THE MATING AREA, TIN-LEAD ON THE CONTACT TAILS, NICKEL UNDERPLATE

346/396 SERIES CARD EDGE CONNECTOR PART NUMBER: 346-092-560-207