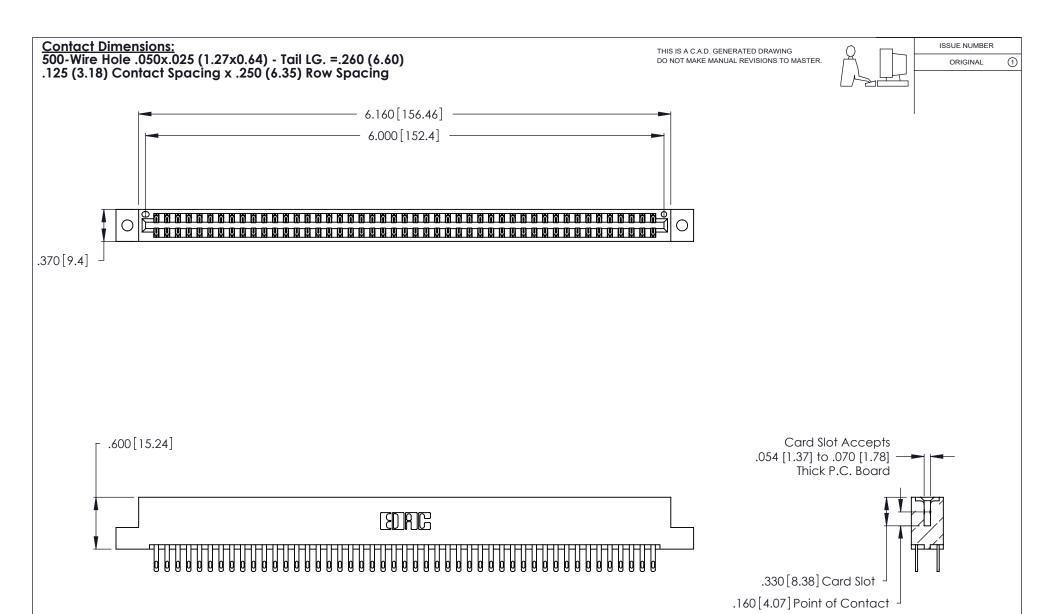

THIS IS A C.A.D. GENERATED DRAWING DO NOT MAKE MANUAL REVISIONS TO MASTER.

ISSUE NUMBER

ORIGINAL

1

**Contact Code 555** 

Contact Code 556

**Contact Code 558** 

**Contact Code 559** 

Contact Code 560

INSULATOR MATERIAL: THERMOPLASTIC POLYESTER, UL 94V-0 CONTACT MATERIAL; COPPER, NICKEL, TIN ALLOY CA-725 CONTACT PLATING: GOLD ON THE MATING AREA, TIN-LEAD

ON THE CONTACT TAILS, NICKEL UNDERPLATE

346/396 SERIES CARD EDGE CONNECTOR CONTACT CODE 555,556,558,559,560 DIMENSIONS

YOUR CONNECTION TO QUALITY & SERVICE

**EDAC INC** TORONTO, ONTARIO CANADA

THESE DRAWINGS AND SPECIFICATIONS ARE THE PROPERTY OF EDAC INC.,AND SHALL NOT BE REPRODUCED, OR COPIED OR USED AS THE BASIS FOR THE MANUFACTURE OR SALE OF APPARATUS WITHOUT WRITTEN PERMISSION.