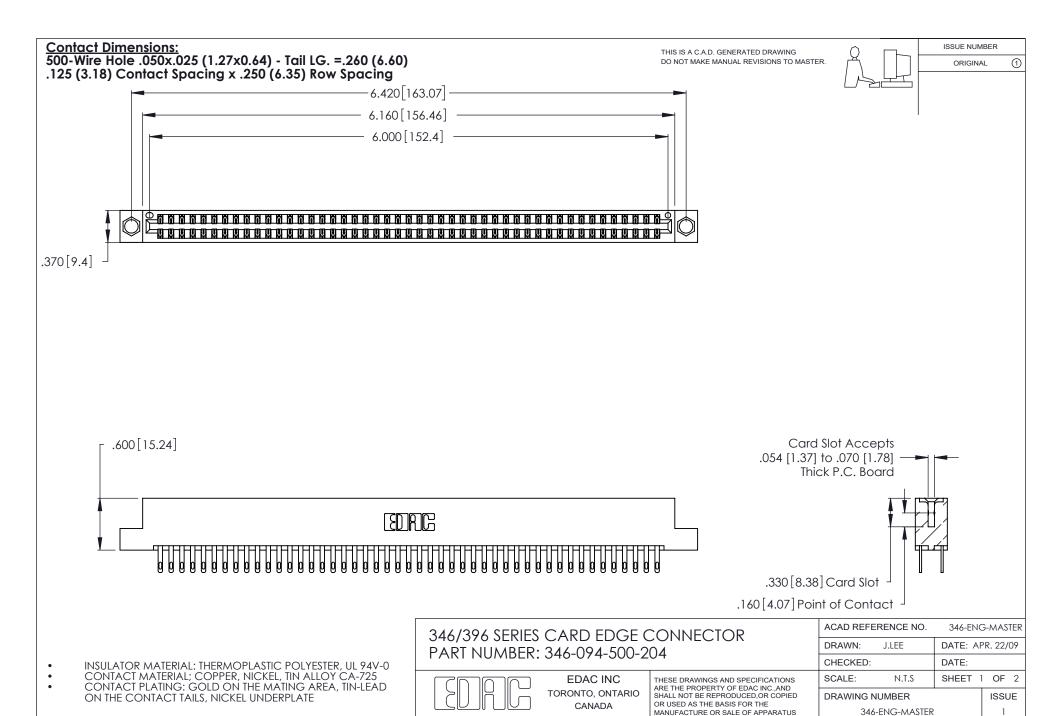

ON THE CONTACT TAILS, NICKEL UNDERPLATE

346/396 SERIES CARD EDGE CONNECTOR CONTACT CODE 555,556,558,559,560 DIMENSIONS

YOUR CONNECTION TO QUALITY & SERVICE

**EDAC INC** TORONTO, ONTARIO CANADA

THESE DRAWINGS AND SPECIFICATIONS ARE THE PROPERTY OF EDAC INC.,AND SHALL NOT BE REPRODUCED, OR COPIED OR USED AS THE BASIS FOR THE MANUFACTURE OR SALE OF APPARATUS WITHOUT WRITTEN PERMISSION.