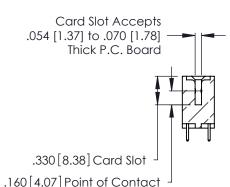

346/396 SERIES CARD EDGE CONNECTOR CONTACT CODE 555,556,558,559,560 DIMENSIONS

YOUR CONNECTION TO QUALITY & SERVICE

**EDAC INC** TORONTO, ONTARIO CANADA

THESE DRAWINGS AND SPECIFICATIONS ARE THE PROPERTY OF EDAC INC.,AND SHALL NOT BE REPRODUCED, OR COPIED OR USED AS THE BASIS FOR THE MANUFACTURE OR SALE OF APPARATUS WITHOUT WRITTEN PERMISSION.

**Contact Code 560** 

INSULATOR MATERIAL: THERMOPLASTIC POLYESTER, UL 94V-0 CONTACT MATERIAL; COPPER, NICKEL, TIN ALLOY CA-725 CONTACT PLATING: GOLD ON THE MATING AREA, TIN-LEAD

ON THE CONTACT TAILS, NICKEL UNDERPLATE