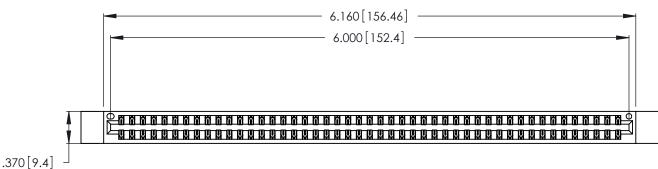

346/396 SERIES CARD EDGE CONNECTOR PART NUMBER: 346-094-521-812

YOUR CONNECTION TO QUALITY & SERVICE

**EDAC INC** TORONTO, ONTARIO CANADA

THESE DRAWINGS AND SPECIFICATIONS ARE THE PROPERTY OF EDAC INC.,AND SHALL NOT BE REPRODUCED, OR COPIED OR USED AS THE BASIS FOR THE MANUFACTURE OR SALE OF APPARATUS WITHOUT WRITTEN PERMISSION.

<u>Contact Dimensions:</u>
521-P.C. Tail .025 Sq. (0.64 Sq.) - Tail LG. =.150 (3.81)
.125 (3.18) Contact Spacing x .250 (6.35) Row Spacing

THIS IS A C.A.D. GENERATED DRAWING DO NOT MAKE MANUAL REVISIONS TO MASTER.