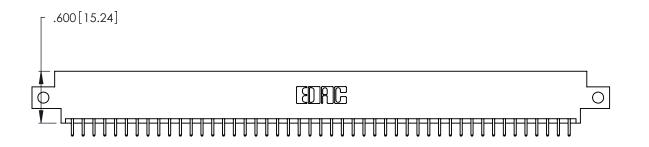

346/396 SERIES CARD EDGE CONNECTOR PART NUMBER: 346-094-521-812

YOUR CONNECTION TO QUALITY & SERVICE

**EDAC INC** TORONTO, ONTARIO CANADA

THESE DRAWINGS AND SPECIFICATIONS ARE THE PROPERTY OF EDAC INC.,AND SHALL NOT BE REPRODUCED, OR COPIED OR USED AS THE BASIS FOR THE MANUFACTURE OR SALE OF APPARATUS WITHOUT WRITTEN PERMISSION.

<u>Contact Dimensions:</u>
521-P.C. Tail .025 Sq. (0.64 Sq.) - Tail LG. =.150 (3.81)
.125 (3.18) Contact Spacing x .250 (6.35) Row Spacing

THIS IS A C.A.D. GENERATED DRAWING DO NOT MAKE MANUAL REVISIONS TO MASTER.