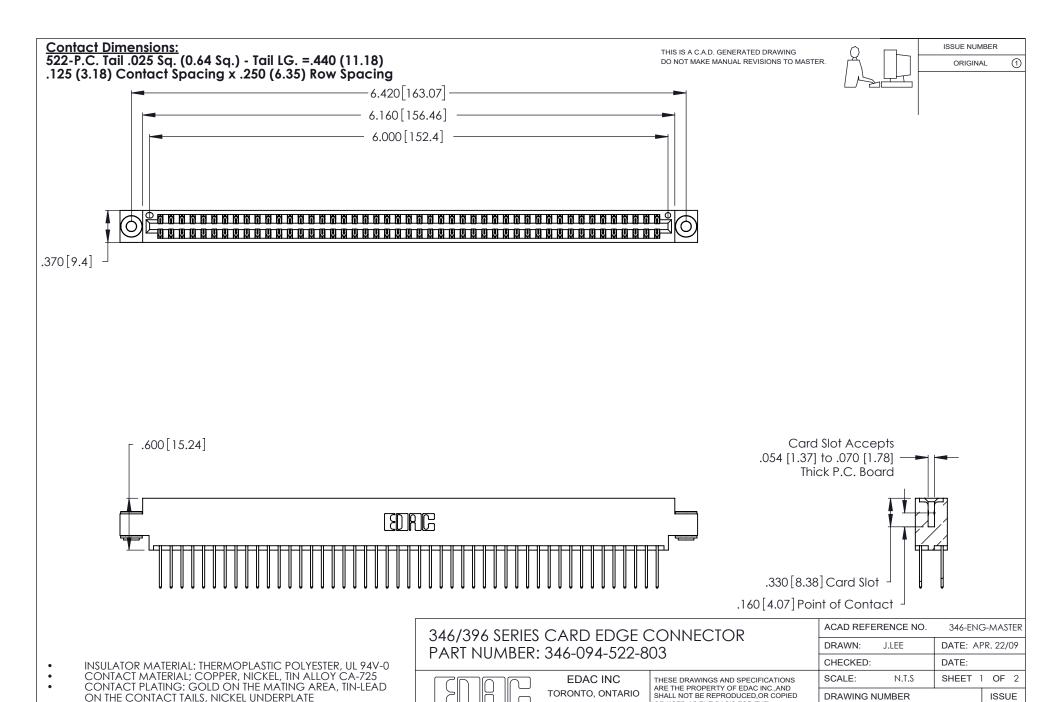

INSULATOR MATERIAL: THERMOPLASTIC POLYESTER, UL 94V-0 CONTACT MATERIAL; COPPER, NICKEL, TIN ALLOY CA-725 CONTACT PLATING: GOLD ON THE MATING AREA, TIN-LEAD

ON THE CONTACT TAILS, NICKEL UNDERPLATE

346/396 SERIES CARD EDGE CONNECTOR CONTACT CODE 555,556,558,559,560 DIMENSIONS