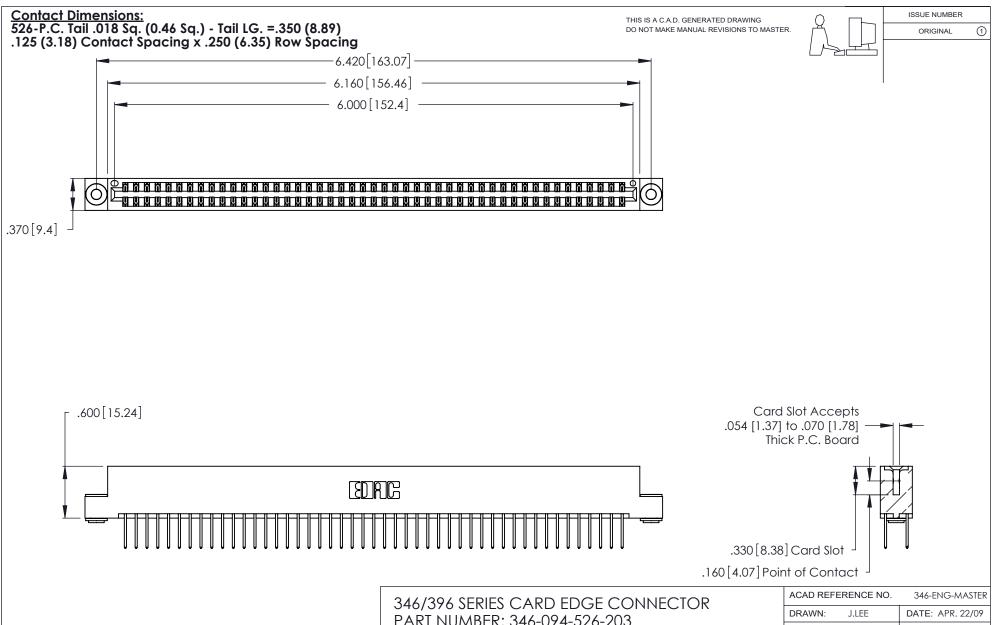

INSULATOR MATERIAL: THERMOPLASTIC POLYESTER, UL 94V-0 CONTACT MATERIAL; COPPER, NICKEL, TIN ALLOY CA-725

CONTACT PLATING: GOLD ON THE MATING AREA, TIN-LEAD ON THE CONTACT TAILS, NICKEL UNDERPLATE

PART NUMBER: 346-094-526-203

THIS IS A C.A.D. GENERATED DRAWING DO NOT MAKE MANUAL REVISIONS TO MASTER.

ISSUE NUMBER

ORIGINAL

1

**Contact Code 555** 

Contact Code 556

**Contact Code 558** 

**Contact Code 559** 