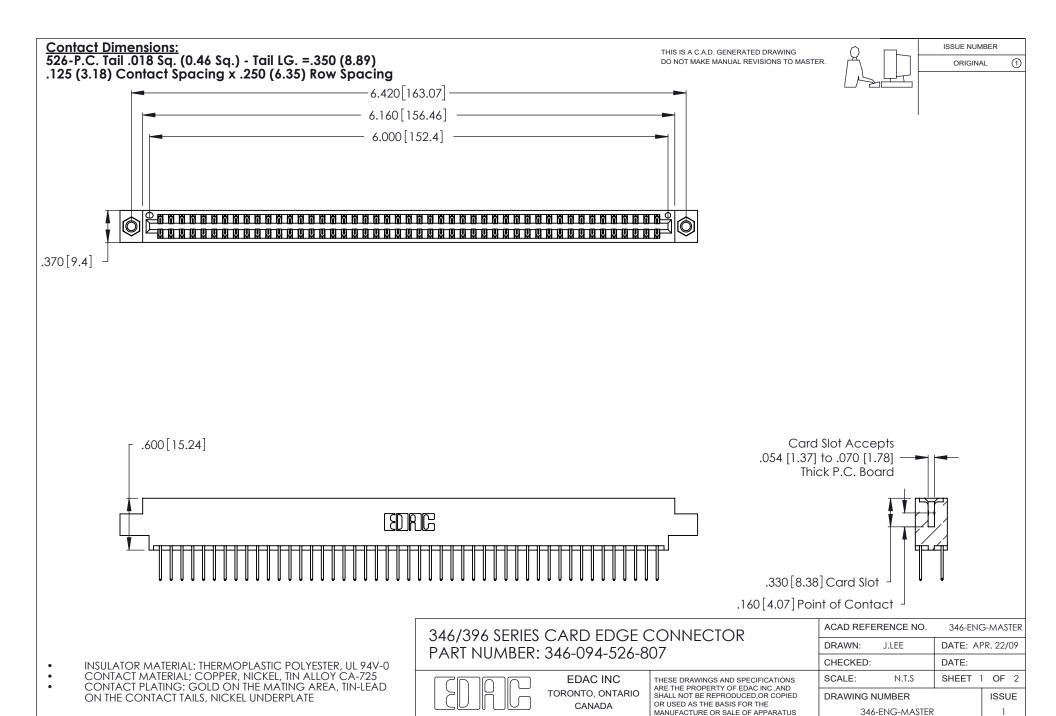

ON THE CONTACT TAILS, NICKEL UNDERPLATE

346/396 SERIES CARD EDGE CONNECTOR CONTACT CODE 555,556,558,559,560 DIMENSIONS

YOUR CONNECTION TO QUALITY & SERVICE

**EDAC INC** TORONTO, ONTARIO CANADA

THESE DRAWINGS AND SPECIFICATIONS ARE THE PROPERTY OF EDAC INC.,AND SHALL NOT BE REPRODUCED, OR COPIED OR USED AS THE BASIS FOR THE MANUFACTURE OR SALE OF APPARATUS WITHOUT WRITTEN PERMISSION.