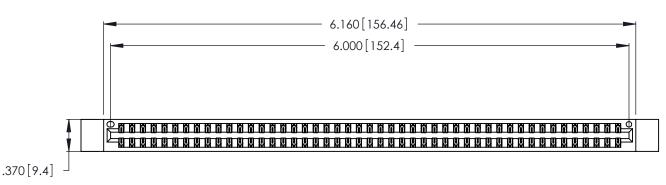

346/396 SERIES CARD EDGE CONNECTOR PART NUMBER: 346-094-526-812

YOUR CONNECTION TO QUALITY & SERVICE

**EDAC INC** TORONTO, ONTARIO CANADA

THESE DRAWINGS AND SPECIFICATIONS ARE THE PROPERTY OF EDAC INC.,AND SHALL NOT BE REPRODUCED, OR COPIED OR USED AS THE BASIS FOR THE MANUFACTURE OR SALE OF APPARATUS WITHOUT WRITTEN PERMISSION.

<u>Contact Dimensions:</u>
526-P.C. Tail .018 Sq. (0.46 Sq.) - Tail LG. =.350 (8.89)
.125 (3.18) Contact Spacing x .250 (6.35) Row Spacing

THIS IS A C.A.D. GENERATED DRAWING DO NOT MAKE MANUAL REVISIONS TO MASTER.