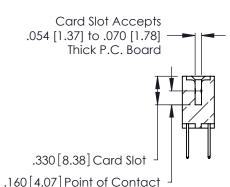

346/396 SERIES CARD EDGE CONNECTOR CONTACT CODE 555,556,558,559,560 DIMENSIONS

YOUR CONNECTION TO QUALITY & SERVICE

**EDAC INC** TORONTO, ONTARIO CANADA

THESE DRAWINGS AND SPECIFICATIONS ARE THE PROPERTY OF EDAC INC.,AND SHALL NOT BE REPRODUCED, OR COPIED OR USED AS THE BASIS FOR THE MANUFACTURE OR SALE OF APPARATUS WITHOUT WRITTEN PERMISSION.

Contact Code 560

INSULATOR MATERIAL: THERMOPLASTIC POLYESTER, UL 94V-0 CONTACT MATERIAL; COPPER, NICKEL, TIN ALLOY CA-725 CONTACT PLATING: GOLD ON THE MATING AREA, TIN-LEAD

ON THE CONTACT TAILS, NICKEL UNDERPLATE