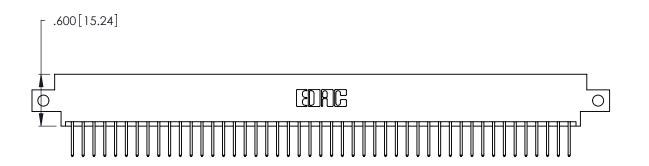

346/396 SERIES CARD EDGE CONNECTOR PART NUMBER: 346-094-526-812

YOUR CONNECTION TO QUALITY & SERVICE

**EDAC INC** TORONTO, ONTARIO CANADA

THESE DRAWINGS AND SPECIFICATIONS ARE THE PROPERTY OF EDAC INC.,AND SHALL NOT BE REPRODUCED, OR COPIED OR USED AS THE BASIS FOR THE MANUFACTURE OR SALE OF APPARATUS WITHOUT WRITTEN PERMISSION.

<u>Contact Dimensions:</u>
526-P.C. Tail .018 Sq. (0.46 Sq.) - Tail LG. =.350 (8.89)
.125 (3.18) Contact Spacing x .250 (6.35) Row Spacing

THIS IS A C.A.D. GENERATED DRAWING DO NOT MAKE MANUAL REVISIONS TO MASTER.